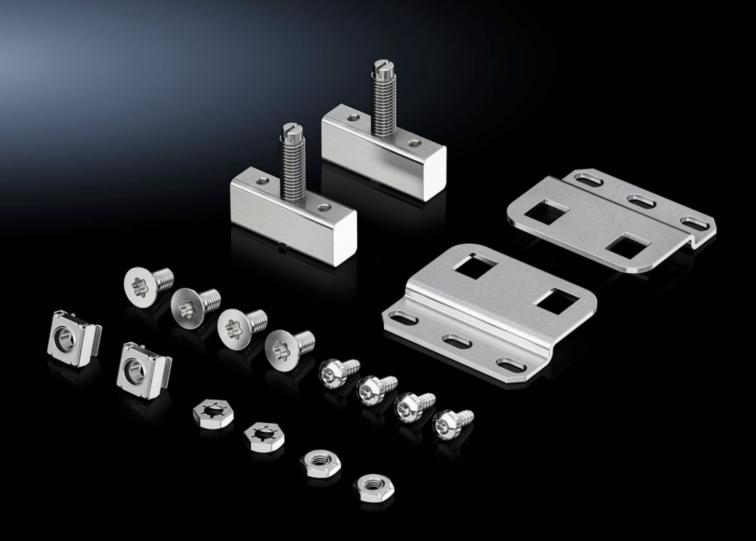

## VX 8617.650 - Hinge attachment for partial mounting plate VX

In conjunction with the mounting kit for swing frames, small, the partial mounting plate can be hinged to allow access to the components behind it for servicing.

## Features

| Model No.             | VX 8617.650                                                                                                                                                       |
|-----------------------|-------------------------------------------------------------------------------------------------------------------------------------------------------------------|
| Product description   | In conjunction with the mounting kit for swing frames, small, the partial mounting plate can be hinged to allow access to the components behind it for servicing. |
| Material              | Steel                                                                                                                                                             |
| Surface finish        | Zinc-plated                                                                                                                                                       |
| Supply includes       | Assembly parts                                                                                                                                                    |
| Installation options  | At the front, on the frame section<br>Set back, in the enclosure depth<br>At the side, in conjunction with the hinged side panel                                  |
| Assembly instruction  | Select a PS punched section with mounting flange to match the enclosure depth.                                                                                    |
| Packs of              | 1 pc(s).                                                                                                                                                          |
| Net weight            | 0.4                                                                                                                                                               |
| Gross weight          | 0.414                                                                                                                                                             |
| Customs tariff number | 83024900                                                                                                                                                          |
| EAN                   | 4028177919501                                                                                                                                                     |
| ETIM 9                | EC001167                                                                                                                                                          |
| ECLASS 8.0            | 27409219                                                                                                                                                          |
|                       |                                                                                                                                                                   |