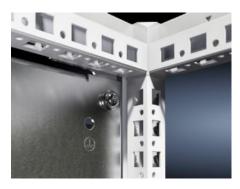

## VX 8617.655 - Partial mounting plate holder for partial mounting plate VX

The partial mounting plate may be fitted set back by 20 mm behind the enclosure frame using the partial mounting plate holder, and also fastened to the frame from the outside. The partial mounting plate is also removable from the inside for servicing.