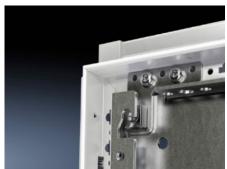

## VX 8617.655 - Partial mounting plate holder for partial mounting plate VX

The partial mounting plate may be fitted set back by 20 mm behind the enclosure frame using the partial mounting plate holder, and also fastened to the frame from the outside. The partial mounting plate is also removable from the inside for servicing.