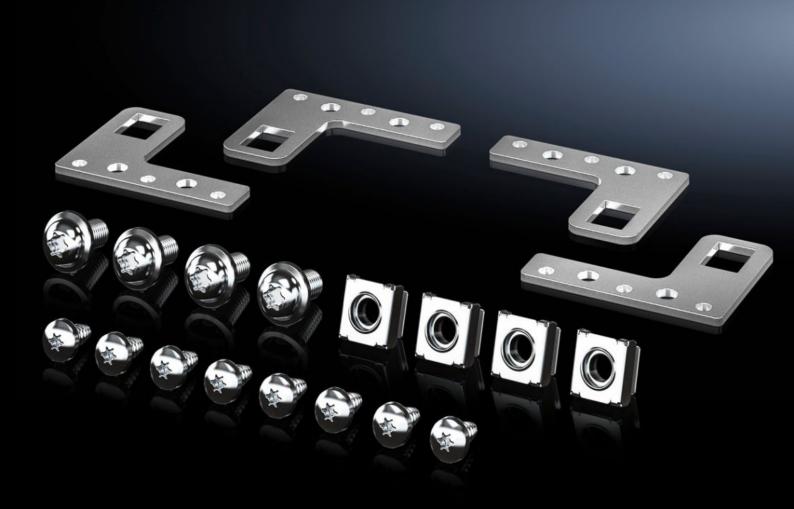

## VX 8617.655 - Partial mounting plate holder for partial mounting plate VX

The partial mounting plate may be fitted set back by 20 mm behind the enclosure frame using the partial mounting plate holder, and also fastened to the frame from the outside. The partial mounting plate is also removable from the inside for servicing.

## **Features**

| Model No.             | VX 8617.655                                                                                                                                                                                                                                                 |
|-----------------------|-------------------------------------------------------------------------------------------------------------------------------------------------------------------------------------------------------------------------------------------------------------|
| Product description   | The partial mounting plate may be fitted set back by 20 mm behind the enclosure frame using the partial mounting plate holder, and also fastened to the frame from the outside. The partial mounting plate is also removable from the inside for servicing. |
| Material              | Sheet steel                                                                                                                                                                                                                                                 |
| Surface finish        | Zinc plated, passivated                                                                                                                                                                                                                                     |
| Supply includes       | 4 partial mounting plate holders Assembly parts                                                                                                                                                                                                             |
| Packs of              | 1 pc(s).                                                                                                                                                                                                                                                    |
| Net weight            | 0.2                                                                                                                                                                                                                                                         |
| Gross weight          | 0.209                                                                                                                                                                                                                                                       |
| Customs tariff number | 83024900                                                                                                                                                                                                                                                    |
| EAN                   | 4028177924444                                                                                                                                                                                                                                               |
| ETIM 9                | EC002625                                                                                                                                                                                                                                                    |
| ECLASS 8.0            | 27189234                                                                                                                                                                                                                                                    |