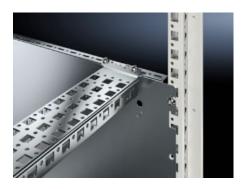

#### **Features**

| Model No.            | VX 8617.660                                                                                                                                                            |
|----------------------|------------------------------------------------------------------------------------------------------------------------------------------------------------------------|
| Product description  | To accommodate additional components inside the enclosure.  Partial assembly plates are extremely versatile, providing a platform for a diverse range of applications. |
| Benefits             | For individual interior installation, system punchings are additionally provided in the edge fold.                                                                     |
| Material             | Sheet steel, 1.5 mm                                                                                                                                                    |
| Surface finish       | Zinc-plated                                                                                                                                                            |
| Supply includes      | Assembly parts                                                                                                                                                         |
| Installation options | Attach directly onto the enclosure section                                                                                                                             |
| Note                 | In VX SE, on the enclosure section in conjunction with VX adaptor rail                                                                                                 |
| Dimensions           | Width: 438 mm<br>Height: 398 mm                                                                                                                                        |
| To fit               | Enclosure type: VX<br>VX SE<br>To fit width/depth: 500 mm                                                                                                              |
| Packs of             | 1 pc(s).                                                                                                                                                               |
| Net weight           | 2.3                                                                                                                                                                    |