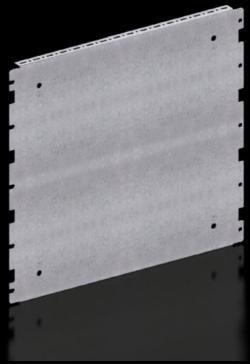

### VX 8617.660 - Partial assembly plate for VX, VX SE

To accommodate additional components inside the enclosure. Partial assembly plates are extremely versatile, providing a platform for a diverse range of applications.

#### **Features**

| Model No.            | VX 8617.660                                                                                                                                                            |
|----------------------|------------------------------------------------------------------------------------------------------------------------------------------------------------------------|
| Product description  | To accommodate additional components inside the enclosure.  Partial assembly plates are extremely versatile, providing a platform for a diverse range of applications. |
| Benefits             | For individual interior installation, system punchings are additionally provided in the edge fold.                                                                     |
| Material             | Sheet steel, 1.5 mm                                                                                                                                                    |
| Surface finish       | Zinc-plated                                                                                                                                                            |
| Supply includes      | Assembly parts                                                                                                                                                         |
| Installation options | Attach directly onto the enclosure section                                                                                                                             |
| Note                 | In VX SE, on the enclosure section in conjunction with VX adaptor rail                                                                                                 |
| Dimensions           | Width: 438 mm<br>Height: 398 mm                                                                                                                                        |
| To fit               | Enclosure type: VX<br>VX SE<br>To fit width/depth: 500 mm                                                                                                              |
| Packs of             | 1 pc(s).                                                                                                                                                               |
| Net weight           | 2.3                                                                                                                                                                    |