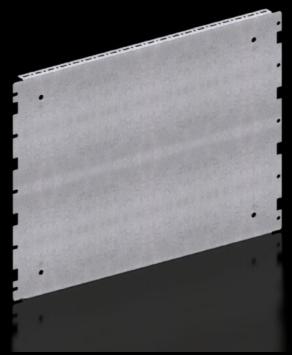

## VX 8617.662 - Partial assembly plate for VX, VX SE

To accommodate additional components inside the enclosure. Partial assembly plates are extremely versatile, providing a platform for a diverse range of applications.

#### **Features**

| Model No.            | VX 8617.662                                                                                                                                                            |
|----------------------|------------------------------------------------------------------------------------------------------------------------------------------------------------------------|
| Product description  | To accommodate additional components inside the enclosure.  Partial assembly plates are extremely versatile, providing a platform for a diverse range of applications. |
| Benefits             | For individual interior installation, system punchings are additionally provided in the edge fold.                                                                     |
| Material             | Sheet steel, 1.5 mm                                                                                                                                                    |
| Surface finish       | Zinc-plated                                                                                                                                                            |
| Supply includes      | Assembly parts                                                                                                                                                         |
| Installation options | Attach directly onto the enclosure section                                                                                                                             |
| Note                 | In VX SE, on the enclosure section in conjunction with VX adaptor rail                                                                                                 |
| Dimensions           | Width: 538 mm<br>Height: 398 mm                                                                                                                                        |
| To fit               | Enclosure type: VX<br>VX SE<br>To fit width/depth: 600 mm                                                                                                              |
| Packs of             | 1 pc(s).                                                                                                                                                               |
| Net weight           | 2.58                                                                                                                                                                   |
|                      |                                                                                                                                                                        |