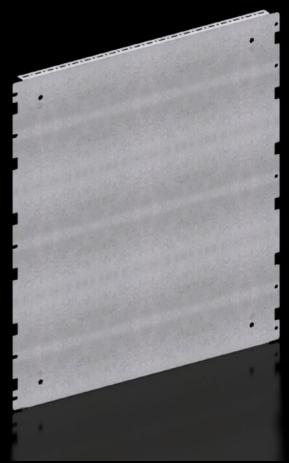

## VX 8617.663 - Partial assembly plate for VX, VX SE

To accommodate additional components inside the enclosure. Partial assembly plates are extremely versatile, providing a platform for a diverse range of applications.

#### **Features**

| Model No.            | VX 8617.663                                                                                                                                                            |
|----------------------|------------------------------------------------------------------------------------------------------------------------------------------------------------------------|
| Product description  | To accommodate additional components inside the enclosure.  Partial assembly plates are extremely versatile, providing a platform for a diverse range of applications. |
| Benefits             | For individual interior installation, system punchings are additionally provided in the edge fold.                                                                     |
| Material             | Sheet steel, 1.5 mm                                                                                                                                                    |
| Surface finish       | Zinc-plated                                                                                                                                                            |
| Supply includes      | Assembly parts                                                                                                                                                         |
| Installation options | Attach directly onto the enclosure section                                                                                                                             |
| Note                 | In VX SE, on the enclosure section in conjunction with VX adaptor rail                                                                                                 |
| Dimensions           | Width: 538 mm<br>Height: 598 mm                                                                                                                                        |
| To fit               | Enclosure type: VX<br>VX SE<br>To fit width/depth: 600 mm                                                                                                              |
| Packs of             | 1 pc(s).                                                                                                                                                               |
| Net weight           | 4                                                                                                                                                                      |