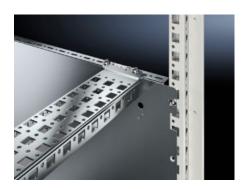

## VX 8617.664 - Partial assembly plate for VX, VX SE

To accommodate additional components inside the enclosure. Partial assembly plates are extremely versatile, providing a platform for a diverse range of applications.

## Features

| Model No.            | VX 8617.664                                                                                                                                                              |
|----------------------|--------------------------------------------------------------------------------------------------------------------------------------------------------------------------|
| Product description  | To accommodate additional components inside the enclosure.<br>Partial assembly plates are extremely versatile, providing a platform for a diverse range of applications. |
| Benefits             | For individual interior installation, system punchings are additionally provided in the edge fold.                                                                       |
| Material             | Sheet steel, 1.5 mm                                                                                                                                                      |
| Surface finish       | Zinc-plated                                                                                                                                                              |
| Supply includes      | Assembly parts                                                                                                                                                           |
| Installation options | Attach directly onto the enclosure section                                                                                                                               |
| Note                 | In VX SE, on the enclosure section in conjunction with VX adaptor rail                                                                                                   |
| Dimensions           | Width: 738 mm<br>Height: 398 mm                                                                                                                                          |
| To fit               | Enclosure type: VX<br>VX SE<br>To fit width/depth: 800 mm                                                                                                                |
| Packs of             | 1 pc(s).                                                                                                                                                                 |
| Net weight           | 3.8                                                                                                                                                                      |
|                      |                                                                                                                                                                          |