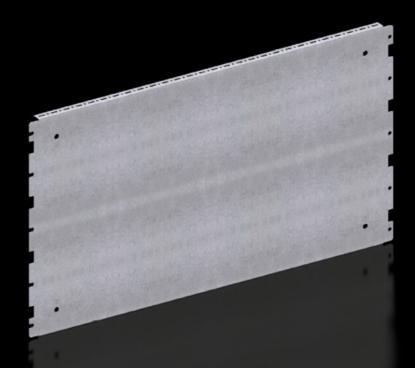

## VX 8617.664 - Partial assembly plate for VX, VX SE

To accommodate additional components inside the enclosure. Partial assembly plates are extremely versatile, providing a platform for a diverse range of applications.

## Features

| Model No.            | VX 8617.664                                                                                                                                                              |
|----------------------|--------------------------------------------------------------------------------------------------------------------------------------------------------------------------|
| Product description  | To accommodate additional components inside the enclosure.<br>Partial assembly plates are extremely versatile, providing a platform for a diverse range of applications. |
| Benefits             | For individual interior installation, system punchings are additionally provided in the edge fold.                                                                       |
| Material             | Sheet steel, 1.5 mm                                                                                                                                                      |
| Surface finish       | Zinc-plated                                                                                                                                                              |
| Supply includes      | Assembly parts                                                                                                                                                           |
| Installation options | Attach directly onto the enclosure section                                                                                                                               |
| Note                 | In VX SE, on the enclosure section in conjunction with VX adaptor rail                                                                                                   |
| Dimensions           | Width: 738 mm<br>Height: 398 mm                                                                                                                                          |
| To fit               | Enclosure type: VX<br>VX SE<br>To fit width/depth: 800 mm                                                                                                                |
| Packs of             | 1 pc(s).                                                                                                                                                                 |
| Net weight           | 3.8                                                                                                                                                                      |
|                      |                                                                                                                                                                          |