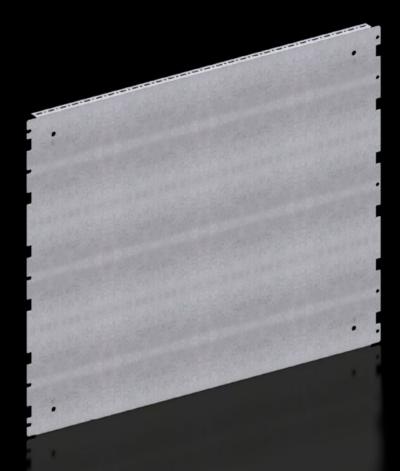

## VX 8617.665 - Partial assembly plate for VX, VX SE

To accommodate additional components inside the enclosure. Partial assembly plates are extremely versatile, providing a platform for a diverse range of applications.

## Features

| Model No.            | VX 8617.665                                                                                                                                                                 |
|----------------------|-----------------------------------------------------------------------------------------------------------------------------------------------------------------------------|
| Product description  | To accommodate additional components inside the enclosure.<br>Partial assembly plates are extremely versatile, providing a platform<br>for a diverse range of applications. |
| Benefits             | For individual interior installation, system punchings are additionally provided in the edge fold.                                                                          |
| Material             | Sheet steel, 1.5 mm                                                                                                                                                         |
| Surface finish       | Zinc-plated                                                                                                                                                                 |
| Supply includes      | Assembly parts                                                                                                                                                              |
| Installation options | Attach directly onto the enclosure section                                                                                                                                  |
| Note                 | In VX SE, on the enclosure section in conjunction with VX adaptor rail                                                                                                      |
| Dimensions           | Width: 738 mm<br>Height: 598 mm                                                                                                                                             |
| To fit               | Enclosure type: VX<br>VX SE<br>To fit width/depth: 800 mm                                                                                                                   |
| Packs of             | 1 pc(s).                                                                                                                                                                    |
| Net weight           | 5.16                                                                                                                                                                        |
|                      |                                                                                                                                                                             |