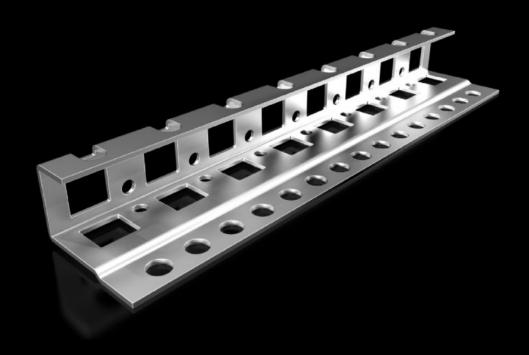

## SZ 8617.760 - Adaptor rail for VX compatibility

To create compatibility of the interior installation between VX SE and VX25. The adaptor rail VX can be cut to length for customised configurations.

## **Features**

| Model No.             | SZ 8617.760                                                                                                                                          |
|-----------------------|------------------------------------------------------------------------------------------------------------------------------------------------------|
| Product description   | To create compatibility of the interior installation between VX SE and VX25. The adaptor rail VX can be cut to length for customised configurations. |
| Supply includes       | Adaptor rail Assembly parts                                                                                                                          |
| Length                | 200 mm                                                                                                                                               |
| Installation options  | On the vertical enclosure section of the VX SE (across the full height or in sub-sections) On the horizontal roof section of the VX SE, in the width |
| To fit                | Enclosure type: VX SE                                                                                                                                |
| Packs of              | 4 pc(s).                                                                                                                                             |
| Net weight            | 0.56                                                                                                                                                 |
| Customs tariff number | 73269098                                                                                                                                             |
| EAN                   | 4028177958630                                                                                                                                        |
| ETIM 9                | EC002620                                                                                                                                             |
| ECLASS 8.0            | 27189234                                                                                                                                             |