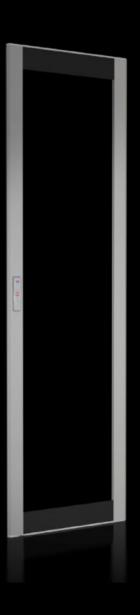

#### VX 8618.040 - Glazed door for VX

Instead of a sheet steel door or rear panel.

#### **Features**

| Model No.                            | VX 8618.040                                                                             |
|--------------------------------------|-----------------------------------------------------------------------------------------|
| Product description                  | Instead of a sheet steel door or rear panel.                                            |
| Material                             | Frame: Extruded aluminium section Viewing window: Single-pane safety glass, 3 mm        |
| Surface finish                       | Powder-coated Powder-coated                                                             |
| Colour                               | Frame: RAL 7035<br>Viewing window (printed mask on the inside): RAL 9005                |
| Supply includes                      | Glazed door<br>Locking rod with double-bit insert<br>180° hinges (4)                    |
| IK Code                              | IK08                                                                                    |
| Note                                 | Lock components for frame 8618.110 are required when mounting instead of the rear panel |
| Type rating to UL 50E                | Type 1<br>Type 12                                                                       |
| IP protection category to IEC 60 529 | IP 55                                                                                   |
| To fit                               | Enclosure type: VX<br>Width: = 600 mm<br>Height: = 2,200 mm                             |
| Packs of                             | 1 pc(s).                                                                                |
| Net weight                           | 14.6                                                                                    |
| Gross weight                         | 15.4                                                                                    |
| EAN                                  | 4028177920934                                                                           |
| ETIM 9                               | EC000747                                                                                |
| ECLASS 8.0                           | 27182204                                                                                |
|                                      |                                                                                         |