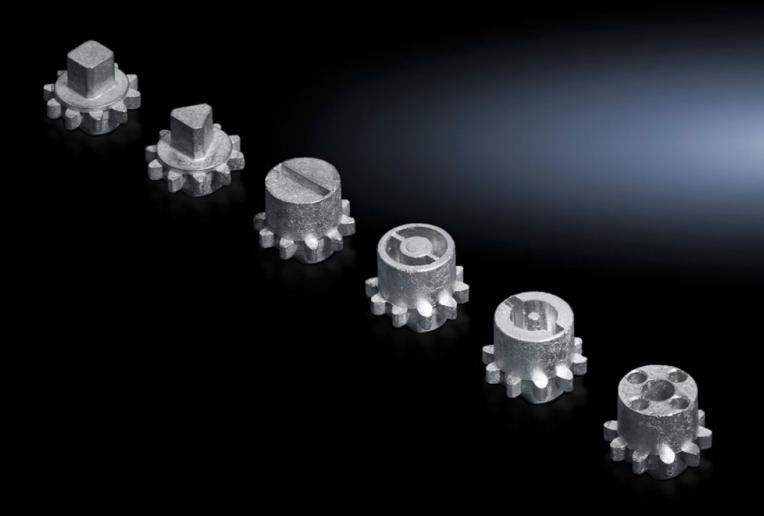

## VX 8618.306 - Lock insert type G

For handles and enclosures.

## **Features**

| Model No.                     | VX 8618.306                                    |
|-------------------------------|------------------------------------------------|
| Design                        | G                                              |
| Material                      | Die-cast zinc                                  |
| Installation in handle system | Comfort handle VX for padlock and lock inserts |
| Lock                          | Lock insert: 3 mm double-bit                   |
| To fit enclosure type         | VX<br>VX IT                                    |
| Packs of                      | 1 pc(s).                                       |
| Net weight                    | 0.014                                          |
| Gross weight                  | 0.019                                          |
| Customs tariff number         | 83016000                                       |
| EAN                           | 4028177921870                                  |
| ETIM 9                        | EC000743                                       |
| ECLASS 8.0                    | 27409218                                       |