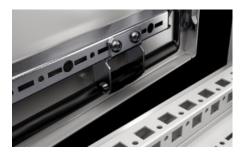

## VX 8618.420 - Ride-up roller for VX

Lifts up the door when there is heavy installed equipment (e.g. cooling unit) as a closing aid. For attaching to the tubular door frame.