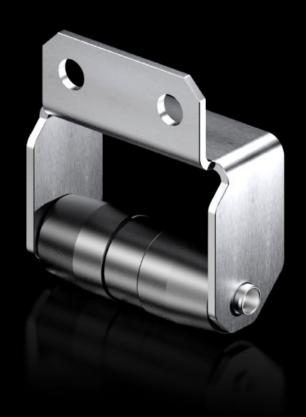

## VX 8618.420 - Ride-up roller for VX

Lifts up the door when there is heavy installed equipment (e.g. cooling unit) as a closing aid. For attaching to the tubular door frame.