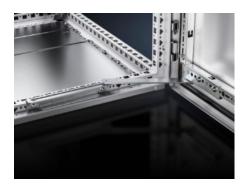

## VX 8618.430 - Door stay for VX

To secure the door in the open position. May be fitted without machining the enclosure/housing.

## **Features**

| Model No.             | VX 8618.430                                                                                     |
|-----------------------|-------------------------------------------------------------------------------------------------|
| Product description   | To secure the door in the open position. May be fitted without machining the enclosure/housing. |
| Supply includes       | Assembly parts                                                                                  |
| Mounting position     | Bottom                                                                                          |
| To fit enclosure type | VX                                                                                              |
| Packs of              | 1 pc(s).                                                                                        |
| Net weight            | 0.32                                                                                            |
| Gross weight          | 0.33                                                                                            |
| Customs tariff number | 83024900                                                                                        |
| EAN                   | 4028177944800                                                                                   |
| ETIM 9                | EC002626                                                                                        |
| ETIM 8                | EC002626                                                                                        |
| ECLASS 8.0            | 27189266                                                                                        |