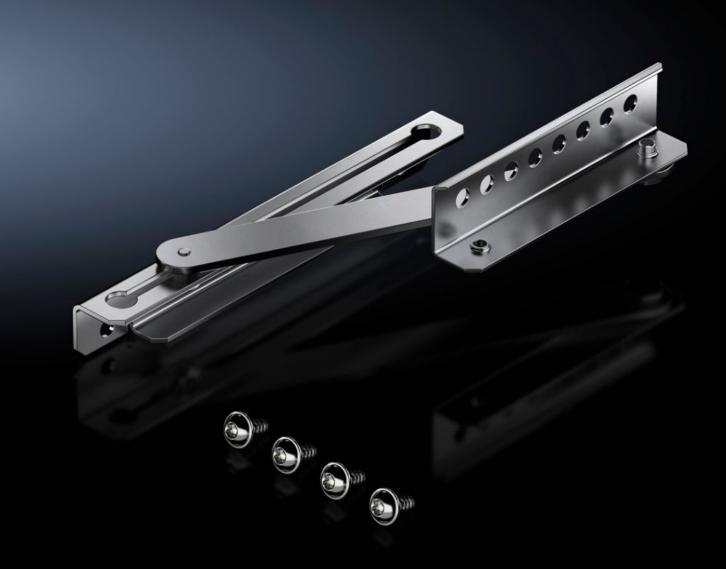

## VX 8618.430 - Door stay for VX

To secure the door in the open position. May be fitted without machining the enclosure/housing.

## **Features**

| Model No.             | VX 8618.430                                                                                     |
|-----------------------|-------------------------------------------------------------------------------------------------|
| Product description   | To secure the door in the open position. May be fitted without machining the enclosure/housing. |
| Supply includes       | Assembly parts                                                                                  |
| Mounting position     | Bottom                                                                                          |
| To fit enclosure type | VX                                                                                              |
| Packs of              | 1 pc(s).                                                                                        |
| Net weight            | 0.32                                                                                            |
| Gross weight          | 0.33                                                                                            |
| Customs tariff number | 83024900                                                                                        |
| EAN                   | 4028177944800                                                                                   |
| ETIM 9                | EC002626                                                                                        |
| ETIM 8                | EC002626                                                                                        |
| ECLASS 8.0            | 27189266                                                                                        |