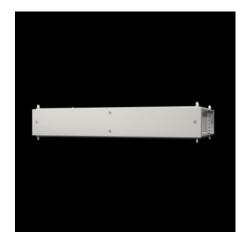

### VX 8618.511 - Top-mounting module for VX

As a cable chamber for cable infeed from above or for power distribution with busbar systems across bayed enclosures. The cover plate supplied as standard is used to finish off at the top.

#### **Features**

| VX 8618.511                                                                                                                                                                                  |
|----------------------------------------------------------------------------------------------------------------------------------------------------------------------------------------------|
| As a cable chamber for cable infeed from above or for power distribution with busbar systems across bayed enclosures. The cover plate supplied as standard is used to finish off at the top. |
| Sheet steel, 1.5 mm                                                                                                                                                                          |
| Spray-finished, textured paint                                                                                                                                                               |
| RAL 7035                                                                                                                                                                                     |
| Frame module 2 trim panels front/rear 8 retainers with automatic potential equalisation Assembly parts                                                                                       |
| Height: 200 mm                                                                                                                                                                               |
| IP 55                                                                                                                                                                                        |
| Type 1 Type 12                                                                                                                                                                               |
|                                                                                                                                                                                              |