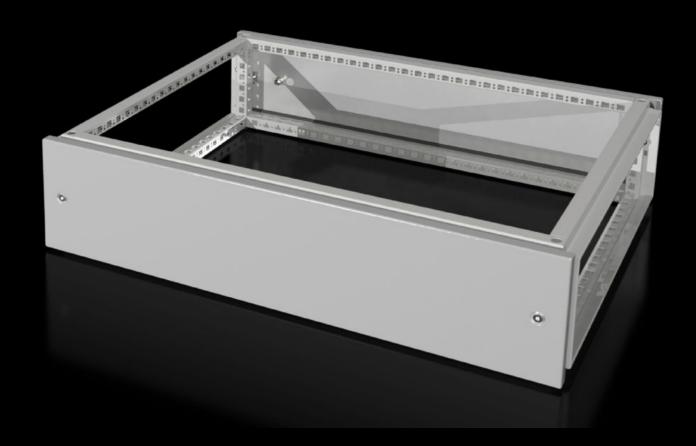

### VX 8618.511 - Top-mounting module for VX

As a cable chamber for cable infeed from above or for power distribution with busbar systems across bayed enclosures. The cover plate supplied as standard is used to finish off at the top.

#### **Features**

| VX 8618.511                                                                                                                                                                                  |
|----------------------------------------------------------------------------------------------------------------------------------------------------------------------------------------------|
| As a cable chamber for cable infeed from above or for power distribution with busbar systems across bayed enclosures. The cover plate supplied as standard is used to finish off at the top. |
| Sheet steel, 1.5 mm                                                                                                                                                                          |
| Spray-finished, textured paint                                                                                                                                                               |
| RAL 7035                                                                                                                                                                                     |
| Frame module 2 trim panels front/rear 8 retainers with automatic potential equalisation Assembly parts                                                                                       |
| Height: 200 mm                                                                                                                                                                               |
| IP 55                                                                                                                                                                                        |
| Type 1 Type 12                                                                                                                                                                               |
|                                                                                                                                                                                              |