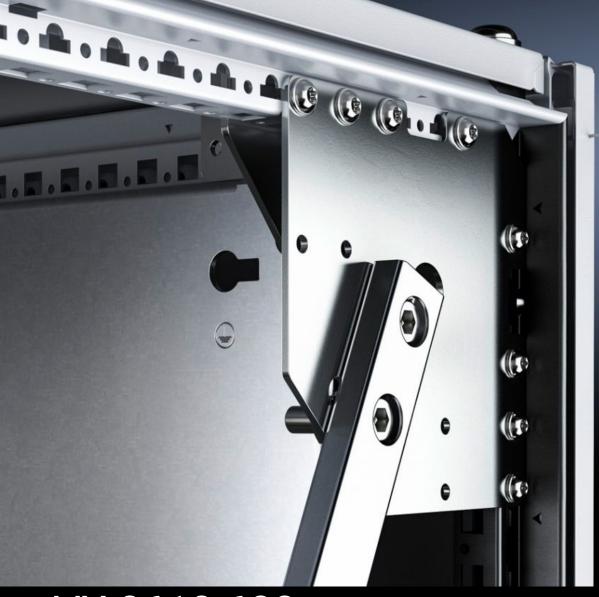

## VX 8618.600 - Earthquake kit for VX

Earthquake kit for upgrading the VX bayed enclosure system.

## Features

| Model No.             | VX 8618.600                                                                                                                                                                                                                                                               |
|-----------------------|---------------------------------------------------------------------------------------------------------------------------------------------------------------------------------------------------------------------------------------------------------------------------|
| Product description   | Earthquake kit for upgrading the VX bayed enclosure system.                                                                                                                                                                                                               |
| Material              | Sheet steel                                                                                                                                                                                                                                                               |
| Surface finish        | Zinc-plated                                                                                                                                                                                                                                                               |
| Note                  | The large enclosure VX 8806.00 was tested with installed<br>equipment weighing 500 kg on the mounting plate including side<br>panels, earthquake kit, earthquake base/plinth and comfort handle,<br>and meets the requirements set out in Telcordia GR-63-CORE Zone<br>4. |
| To fit                | Width: = 800 mm<br>Height: = 2,000 mm<br>Depth: = 600 mm                                                                                                                                                                                                                  |
| Packs of              | 1 pc(s).                                                                                                                                                                                                                                                                  |
| Net weight            | 20.4                                                                                                                                                                                                                                                                      |
| Gross weight          | 21.38                                                                                                                                                                                                                                                                     |
| Customs tariff number | 94039910                                                                                                                                                                                                                                                                  |
| EAN                   | 4028177927032                                                                                                                                                                                                                                                             |
| ETIM 9                | EC002620                                                                                                                                                                                                                                                                  |
| ECLASS 8.0            | 27189261                                                                                                                                                                                                                                                                  |
|                       |                                                                                                                                                                                                                                                                           |