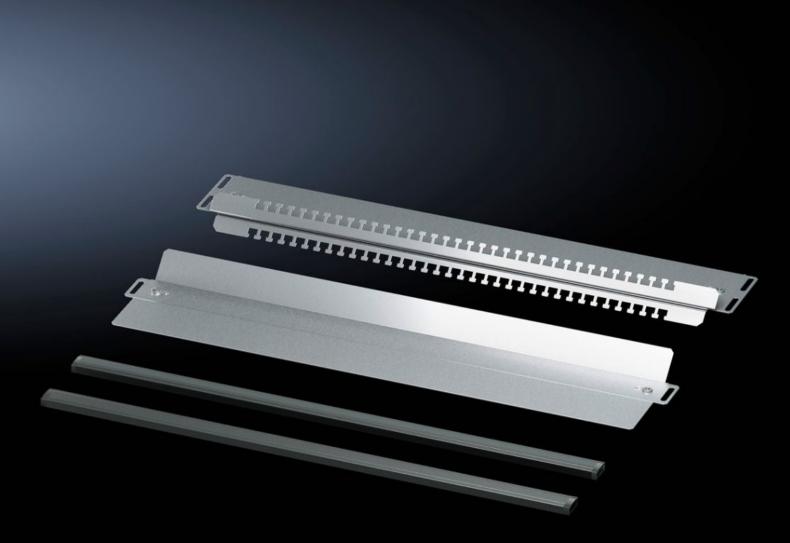

## VX 8618.821 - EMC gland plate for VX

For shielded cables with a maximum diameter of 20 mm. Combined EMC contacting and cable fastening provide low-resistance contact between the cable shield and gland plate. For all 400, 500, 600 and 800 mm deep enclosures in conjunction with standard gland plates.

## **Features**

| Model No.             | VX 8618.821                                                                                                                                                                                                                                                            |
|-----------------------|------------------------------------------------------------------------------------------------------------------------------------------------------------------------------------------------------------------------------------------------------------------------|
| Product description   | For shielded cables with a maximum diameter of 20 mm. Combined EMC contacting and cable fastening provide low-resistance contact between the cable shield and gland plate. For all 400, 500, 600 and 800 mm deep enclosures in conjunction with standard gland plates. |
| Material              | Sheet steel                                                                                                                                                                                                                                                            |
| Surface finish        | Zinc-plated                                                                                                                                                                                                                                                            |
| Supply includes       | 1 gland plate with T-head punching<br>1 sliding gland plate<br>2 EMC seals                                                                                                                                                                                             |
| To fit                | Enclosure type: VX<br>Width: = 800 mm                                                                                                                                                                                                                                  |
| Note                  | Standard-compliant IP protection category not supported                                                                                                                                                                                                                |
| Packs of              | 1 pc(s).                                                                                                                                                                                                                                                               |
| Net weight            | 2.5                                                                                                                                                                                                                                                                    |
| Gross weight          | 2.72                                                                                                                                                                                                                                                                   |
| Customs tariff number | 94039910                                                                                                                                                                                                                                                               |
| EAN                   | 4028177929890                                                                                                                                                                                                                                                          |
| ETIM 9                | EC002620                                                                                                                                                                                                                                                               |
| ECLASS 8.0            | 27189261                                                                                                                                                                                                                                                               |