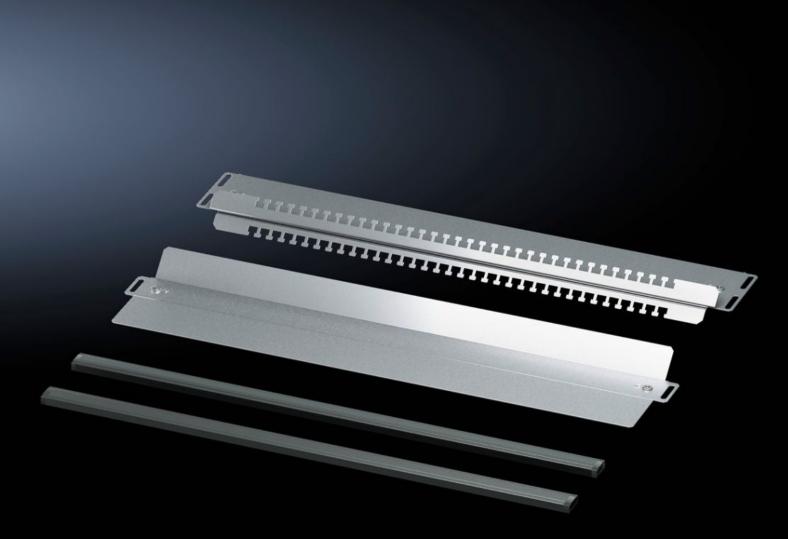

## VX 8618.823 - EMC gland plate for VX

For shielded cables with a maximum diameter of 20 mm. Combined EMC contacting and cable fastening provide low-resistance contact between the cable shield and gland plate. For all 400, 500, 600 and 800 mm deep enclosures in conjunction with standard gland plates.

## **Features**

| Model No.             | VX 8618.823                                                                                                                                                                                                                                                            |
|-----------------------|------------------------------------------------------------------------------------------------------------------------------------------------------------------------------------------------------------------------------------------------------------------------|
| Product description   | For shielded cables with a maximum diameter of 20 mm. Combined EMC contacting and cable fastening provide low-resistance contact between the cable shield and gland plate. For all 400, 500, 600 and 800 mm deep enclosures in conjunction with standard gland plates. |
| Material              | Sheet steel                                                                                                                                                                                                                                                            |
| Surface finish        | Zinc-plated                                                                                                                                                                                                                                                            |
| Supply includes       | 1 gland plate with T-head punching<br>1 sliding gland plate<br>2 EMC seals                                                                                                                                                                                             |
| Note on Model No.     | For one enclosure half only                                                                                                                                                                                                                                            |
| To fit                | Enclosure type: VX<br>Width: = 1,200 mm                                                                                                                                                                                                                                |
| Note                  | Standard-compliant IP protection category not supported                                                                                                                                                                                                                |
| Packs of              | 1 pc(s).                                                                                                                                                                                                                                                               |
| Net weight            | 2                                                                                                                                                                                                                                                                      |
| Gross weight          | 2.14                                                                                                                                                                                                                                                                   |
| Customs tariff number | 94039910                                                                                                                                                                                                                                                               |
| EAN                   | 4028177929876                                                                                                                                                                                                                                                          |
| ETIM 9                | EC002620                                                                                                                                                                                                                                                               |
| ECLASS 8.0            | 27189261                                                                                                                                                                                                                                                               |