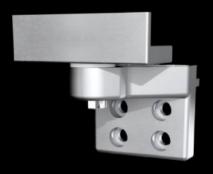

## VX 8619.050 - 180° hinge for VX swing frame, large

To extend the opening angle from 130° to 180° in the foremost installation position.

## **Features**

| Model No.              | VX 8619.050                                                                                            |
|------------------------|--------------------------------------------------------------------------------------------------------|
| Product description    | To extend the opening angle from 130° to 180° in the foremost installation position.                   |
| Benefits               | Provides optimum access to the components and 482.6 mm (19") components located behind the swing frame |
| Material               | Die-cast                                                                                               |
| Supply includes        | Hinge, top and bottom<br>Assembly parts                                                                |
| Opening angle          | 180°                                                                                                   |
| Note                   | Only suitable for installation in VX                                                                   |
| Load capacity (static) | 1,500 N                                                                                                |
| Packs of               | 1 pc(s).                                                                                               |
| Net weight             | 0.8                                                                                                    |
| Gross weight           | 0.849                                                                                                  |
| Customs tariff number  | 83021000                                                                                               |
| EAN                    | 4028177920293                                                                                          |
| ETIM 9                 | EC002620                                                                                               |
| ECLASS 8.0             | 27189234                                                                                               |