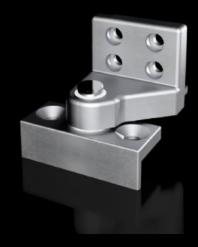

## VX 8619.050 - 180° hinge for VX swing frame, large

To extend the opening angle from 130° to 180° in the foremost installation position.

## **Features**

| Model No.              | VX 8619.050                                                                                            |
|------------------------|--------------------------------------------------------------------------------------------------------|
| Product description    | To extend the opening angle from 130° to 180° in the foremost installation position.                   |
| Benefits               | Provides optimum access to the components and 482.6 mm (19") components located behind the swing frame |
| Material               | Die-cast                                                                                               |
| Supply includes        | Hinge, top and bottom<br>Assembly parts                                                                |
| Opening angle          | 180°                                                                                                   |
| Note                   | Only suitable for installation in VX                                                                   |
| Load capacity (static) | 1,500 N                                                                                                |
| Packs of               | 1 pc(s).                                                                                               |
| Net weight             | 0.8                                                                                                    |
| Gross weight           | 0.849                                                                                                  |
| Customs tariff number  | 83021000                                                                                               |
| EAN                    | 4028177920293                                                                                          |
| ETIM 9                 | EC002620                                                                                               |
| ECLASS 8.0             | 27189234                                                                                               |