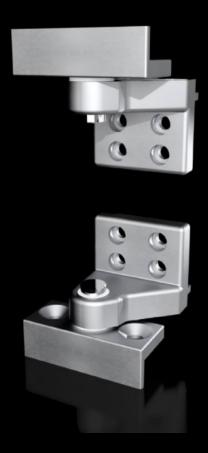

## VX 8619.051 - 180° hinge for VX swing frame, large

To extend the opening angle from 130° to 180° in the foremost installation position.

## Features

| Model No.              | VX 8619.051                                                                                            |
|------------------------|--------------------------------------------------------------------------------------------------------|
| Product description    | To extend the opening angle from 130° to 180° in the foremost installation position.                   |
| Benefits               | Provides optimum access to the components and 482.6 mm (19") components located behind the swing frame |
| Material               | Die-cast                                                                                               |
| Supply includes        | Hinge, top and bottom<br>Assembly parts                                                                |
| Opening angle          | 180°                                                                                                   |
| Note                   | Only suitable for installation in VX                                                                   |
| Load capacity (static) | 1,500 N                                                                                                |
| Packs of               | 1 pc(s).                                                                                               |
| Net weight             | 0.83                                                                                                   |
| Gross weight           | 0.84                                                                                                   |
| Customs tariff number  | 83021000                                                                                               |
| EAN                    | 4028177969230                                                                                          |
| ETIM 9                 | EC002620                                                                                               |
| ECLASS 8.0             | 27189234                                                                                               |
|                        |                                                                                                        |