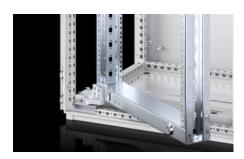

## VX 8619.051 - 180° hinge for VX swing frame, large

To extend the opening angle from 130° to 180° in the foremost installation position.

## Features

| Model No.              | VX 8619.051                                                                                            |
|------------------------|--------------------------------------------------------------------------------------------------------|
| Product description    | To extend the opening angle from 130° to 180° in the foremost installation position.                   |
| Benefits               | Provides optimum access to the components and 482.6 mm (19") components located behind the swing frame |
| Material               | Die-cast                                                                                               |
| Supply includes        | Hinge, top and bottom<br>Assembly parts                                                                |
| Opening angle          | 180°                                                                                                   |
| Note                   | Only suitable for installation in VX                                                                   |
| Load capacity (static) | 1,500 N                                                                                                |
| Packs of               | 1 pc(s).                                                                                               |
| Net weight             | 0.83                                                                                                   |
| Gross weight           | 0.84                                                                                                   |
| Customs tariff number  | 83021000                                                                                               |
| EAN                    | 4028177969230                                                                                          |
| ETIM 9                 | EC002620                                                                                               |
| ECLASS 8.0             | 27189234                                                                                               |
|                        |                                                                                                        |