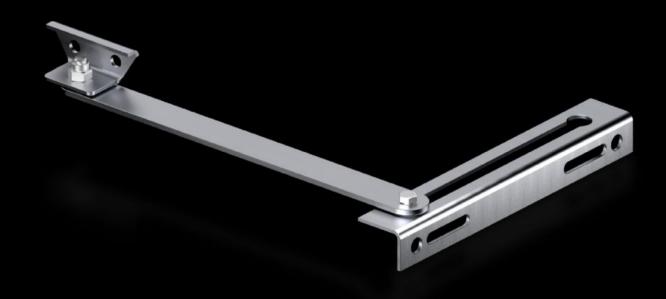

## SR 8619.270 - Swing frame stay

Secures the swing frame in the open position.

## **Features**

| Model No.             | SR 8619.270                                                                                                                   |
|-----------------------|-------------------------------------------------------------------------------------------------------------------------------|
| Design                | with 130° hinge                                                                                                               |
| Product description   | Secures the swing frame in the open position.                                                                                 |
| Installation options  | For mounting on swing frame, large: on the mounting kit, top<br>For mounting on swing frames, small: on the mounting kit, top |
| Packs of              | 1 pc(s).                                                                                                                      |
| Net weight            | 0.214                                                                                                                         |
| Gross weight          | 0.241                                                                                                                         |
| Customs tariff number | 73269098                                                                                                                      |
| EAN                   | 4028177921917                                                                                                                 |
| ETIM 9                | EC002626                                                                                                                      |
| ECLASS 8.0            | 27189266                                                                                                                      |