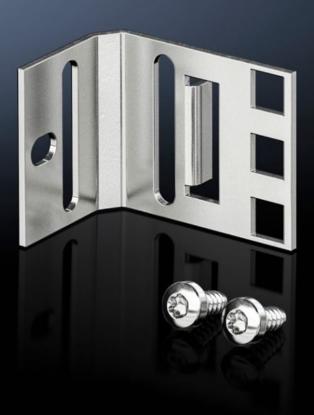

## VX 8619.330 - Adaptor pieces, 482.6 mm (19") for VX, VX SE

The 1 U sub-section of adaptor sections. For the installation of subracks and other 482.6 mm (19") equipment.

## **Features**

| Model No.               | VX 8619.330                                                                                                                                                                                                            |
|-------------------------|------------------------------------------------------------------------------------------------------------------------------------------------------------------------------------------------------------------------|
| Product description     |                                                                                                                                                                                                                        |
| Material                | Sheet steel, 2 mm                                                                                                                                                                                                      |
| Supply includes         | Assembly parts                                                                                                                                                                                                         |
| Units                   | 1 U                                                                                                                                                                                                                    |
| Installation dimensions | Installation width for components: 19"                                                                                                                                                                                 |
| Note                    | The 482.6 mm (19") measurement applies when mounting on the frame of 600 mm wide enclosures.  Depth-offset installation in 600 mm wide enclosures is possible using punched sections with mounting flanges, 18 x 64 mm |
| Packs of                | 4 pc(s).                                                                                                                                                                                                               |
| Net weight              | 0.22                                                                                                                                                                                                                   |
| Gross weight            | 0.22                                                                                                                                                                                                                   |
| Customs tariff number   | 73182900                                                                                                                                                                                                               |
| EAN                     | 4028177927025                                                                                                                                                                                                          |
| ETIM 9                  | EC002625                                                                                                                                                                                                               |
| ECLASS 8.0              | 27189234                                                                                                                                                                                                               |
|                         |                                                                                                                                                                                                                        |