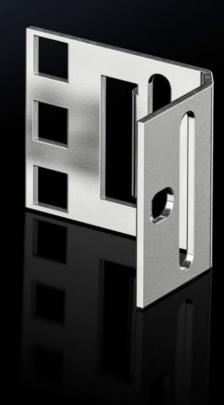

## VX 8619.330 - Adaptor pieces, 482.6 mm (19") for VX, VX SE

The 1 U sub-section of adaptor sections. For the installation of subracks and other 482.6 mm (19") equipment.

## **Features**

| Model No.               | VX 8619.330                                                                                                                                                                                                            |
|-------------------------|------------------------------------------------------------------------------------------------------------------------------------------------------------------------------------------------------------------------|
| Product description     |                                                                                                                                                                                                                        |
| Material                | Sheet steel, 2 mm                                                                                                                                                                                                      |
| Supply includes         | Assembly parts                                                                                                                                                                                                         |
| Units                   | 1 U                                                                                                                                                                                                                    |
| Installation dimensions | Installation width for components: 19"                                                                                                                                                                                 |
| Note                    | The 482.6 mm (19") measurement applies when mounting on the frame of 600 mm wide enclosures.  Depth-offset installation in 600 mm wide enclosures is possible using punched sections with mounting flanges, 18 x 64 mm |
| Packs of                | 4 pc(s).                                                                                                                                                                                                               |
| Net weight              | 0.22                                                                                                                                                                                                                   |
| Gross weight            | 0.22                                                                                                                                                                                                                   |
| Customs tariff number   | 73182900                                                                                                                                                                                                               |
| EAN                     | 4028177927025                                                                                                                                                                                                          |
| ETIM 9                  | EC002625                                                                                                                                                                                                               |
| ECLASS 8.0              | 27189234                                                                                                                                                                                                               |
|                         |                                                                                                                                                                                                                        |