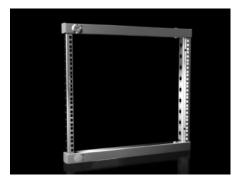

# VX 8619.520 - Swing frame, small for VX, VX SE, AX, 600 mm and 800 mm wide enclosures

For mounting 482.6 mm (19") equipment.

#### **Features**

| Model No.           | VX 8619.520                                                                                                                                                                                                                                                                                        |
|---------------------|----------------------------------------------------------------------------------------------------------------------------------------------------------------------------------------------------------------------------------------------------------------------------------------------------|
| Product description | For mounting 482.6 mm (19") equipment.                                                                                                                                                                                                                                                             |
| Material            | Sheet steel                                                                                                                                                                                                                                                                                        |
| Surface finish      | Zinc-plated                                                                                                                                                                                                                                                                                        |
| Supply includes     | 2 x 130° hinges<br>Cam with double-bit lock insert<br>Parts for attaching to the installation kit                                                                                                                                                                                                  |
| Note                | The swing frame stay is required to lock the open swing frame Depending on the mounting situation, punched sections with mounting flanges 23 x 64 mm are required In VX SE, on the enclosure section in conjunction with VX adaptor rail For further installation options, see "Technical details" |
| Note on Model No.   | The installation kit AX is additionally required for internal mounting in AX                                                                                                                                                                                                                       |
| To fit              | Enclosure type: VX VX SE AX Width: = 600 mm = 800 mm Height: ≥ 600 mm                                                                                                                                                                                                                              |