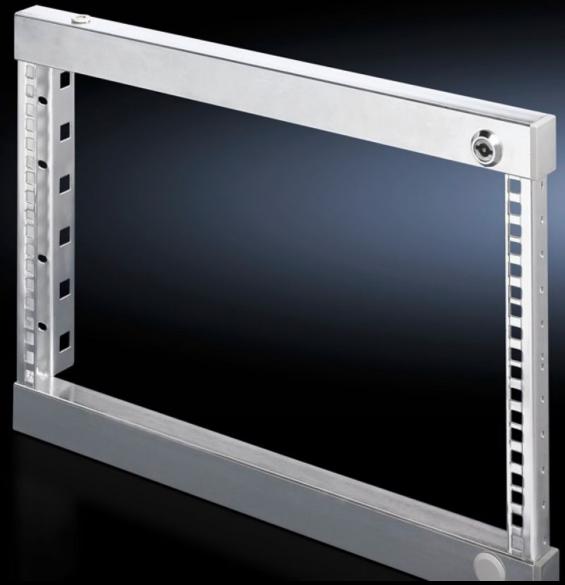

# VX 8619.520 - Swing frame, small for VX, VX SE, AX, 600 mm and 800 mm wide enclosures

For mounting 482.6 mm (19") equipment.

#### **Features**

| Model No.           | VX 8619.520                                                                                                                                                                                                                                                                                        |
|---------------------|----------------------------------------------------------------------------------------------------------------------------------------------------------------------------------------------------------------------------------------------------------------------------------------------------|
| Product description | For mounting 482.6 mm (19") equipment.                                                                                                                                                                                                                                                             |
| Material            | Sheet steel                                                                                                                                                                                                                                                                                        |
| Surface finish      | Zinc-plated                                                                                                                                                                                                                                                                                        |
| Supply includes     | 2 x 130° hinges<br>Cam with double-bit lock insert<br>Parts for attaching to the installation kit                                                                                                                                                                                                  |
| Note                | The swing frame stay is required to lock the open swing frame Depending on the mounting situation, punched sections with mounting flanges 23 x 64 mm are required In VX SE, on the enclosure section in conjunction with VX adaptor rail For further installation options, see "Technical details" |
| Note on Model No.   | The installation kit AX is additionally required for internal mounting in AX                                                                                                                                                                                                                       |
| To fit              | Enclosure type: VX VX SE AX Width: = 600 mm = 800 mm Height: ≥ 600 mm                                                                                                                                                                                                                              |