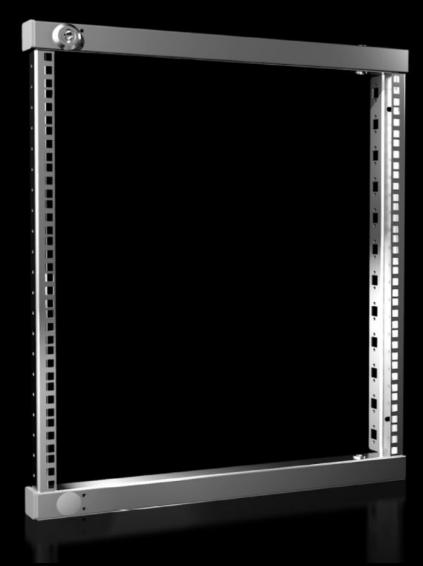

# VX 8619.530 - Swing frame, small for VX, VX SE, AX, 600 mm and 800 mm wide enclosures

For mounting 482.6 mm (19") equipment.

#### **Features**

| Model No.           | VX 8619.530                                                            |
|---------------------|------------------------------------------------------------------------|
| Product description | For mounting 482.6 mm (19") equipment.                                 |
| Material            | Sheet steel                                                            |
| Surface finish      | Zinc-plated                                                            |
| Supply includes     | 2 x 130° hinges                                                        |
|                     | Cam with double-bit lock insert                                        |
|                     | Parts for attaching to the installation kit                            |
| Note                | The swing frame stay is required to lock the open swing frame          |
|                     | Depending on the mounting situation, punched sections with             |
|                     | mounting flanges 23 x 64 mm are required                               |
|                     | In VX SE, on the enclosure section in conjunction with VX adaptor      |
|                     | rail                                                                   |
|                     | For further installation options, see "Technical details"              |
| Note on Model No.   | The installation kit AX is additionally required for internal mounting |
|                     | in AX                                                                  |
| To fit              | Enclosure type: VX                                                     |
|                     | VX SE                                                                  |
|                     | AX                                                                     |
|                     | Width: = 600 mm                                                        |
|                     | = 800 mm                                                               |
|                     | Height: ≥ 760 mm                                                       |