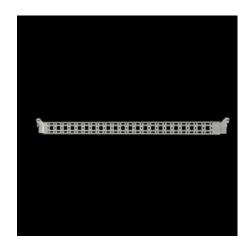

# Punched section with mounting flange, 14 x 39 mm

State: 25/08/2025 (Source: rittal.com/com-en)

## VX 8619.760 - Punched section with mounting flange, 14 x 39 mm for VX, VX SE, PC, IW, AX

For securing cable ducts, cable conduit holders, equipment installed on the door, etc.

#### **Features**

| Model No.                      | VX 8619.760                                                                                                                         |
|--------------------------------|-------------------------------------------------------------------------------------------------------------------------------------|
| Product description            | For attaching cable ducts, cable conduit holders, equipment installed on the door, etc.                                             |
| Material                       | Sheet steel                                                                                                                         |
| Surface finish                 | Zinc-plated                                                                                                                         |
| Supply includes                | Assembly parts                                                                                                                      |
| Distance between fixing points | 575 mm                                                                                                                              |
| AX installation options        | In enclosure width 600 mm and in enclosure height 700 mm, in conjunction with rail for interior installation AX                     |
| Assembly instruction           | For installation in AX sheet steel, only in conjunction with rail for interior installation AX                                      |
| Note                           | For installing your own components on the punched section with mounting flange, metal screws or self-tapping M5 screws are required |
| To fit                         | Enclosure type: AX<br>Suitable for width or height or depth: 700 mm                                                                 |
| Packs of                       | 4 pc(s).                                                                                                                            |