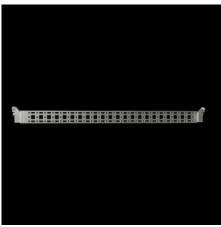

# Punched section with mounting flange, 14 x 39 mm

State: 25/08/2025 (Source: rittal.com/com-en)

## VX 8619.760 - Punched section with mounting flange, 14 x 39 mm for VX, VX SE, PC, IW, AX

For securing cable ducts, cable conduit holders, equipment installed on the door, etc.

#### **Features**

| Model No.                      | VX 8619.760                                                                                                                         |
|--------------------------------|-------------------------------------------------------------------------------------------------------------------------------------|
| Product description            | For attaching cable ducts, cable conduit holders, equipment installed on the door, etc.                                             |
| Material                       | Sheet steel                                                                                                                         |
| Surface finish                 | Zinc-plated                                                                                                                         |
| Supply includes                | Assembly parts                                                                                                                      |
| Distance between fixing points | 575 mm                                                                                                                              |
| AX installation options        | In enclosure width 600 mm and in enclosure height 700 mm, in conjunction with rail for interior installation AX                     |
| Assembly instruction           | For installation in AX sheet steel, only in conjunction with rail for interior installation AX                                      |
| Note                           | For installing your own components on the punched section with mounting flange, metal screws or self-tapping M5 screws are required |
| To fit                         | Enclosure type: AX<br>Suitable for width or height or depth: 700 mm                                                                 |
| Packs of                       | 4 pc(s).                                                                                                                            |