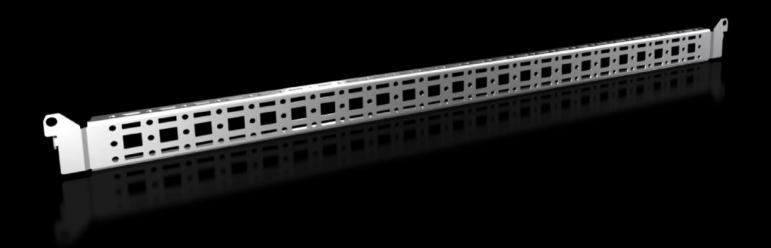

# Punched section with mounting flange, 14 x 39 mm

State: 25/08/2025 (Source: rittal.com/com-en)

## VX 8619.760 - Punched section with mounting flange, 14 x 39 mm for VX, VX SE, PC, IW, AX

For securing cable ducts, cable conduit holders, equipment installed on the door, etc.

#### **Features**

| Model No.                      | VX 8619.760                                                                                                                         |
|--------------------------------|-------------------------------------------------------------------------------------------------------------------------------------|
| Product description            | For attaching cable ducts, cable conduit holders, equipment installed on the door, etc.                                             |
| Material                       | Sheet steel                                                                                                                         |
| Surface finish                 | Zinc-plated                                                                                                                         |
| Supply includes                | Assembly parts                                                                                                                      |
| Distance between fixing points | 575 mm                                                                                                                              |
| AX installation options        | In enclosure width 600 mm and in enclosure height 700 mm, in conjunction with rail for interior installation AX                     |
| Assembly instruction           | For installation in AX sheet steel, only in conjunction with rail for interior installation AX                                      |
| Note                           | For installing your own components on the punched section with mounting flange, metal screws or self-tapping M5 screws are required |
| To fit                         | Enclosure type: AX<br>Suitable for width or height or depth: 700 mm                                                                 |
| Packs of                       | 4 pc(s).                                                                                                                            |