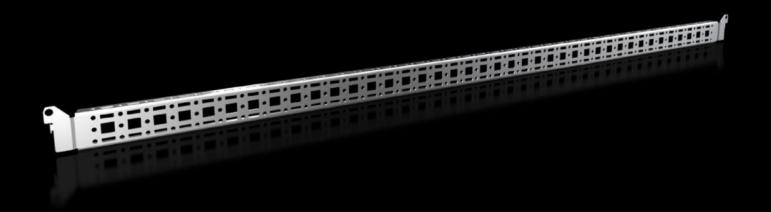

# Punched section with mounting flange, 14 x 39 mm

State: 24/08/2025 (Source: rittal.com/com-en)

## VX 8619.770 - Punched section with mounting flange, 14 x 39 mm for VX, VX SE, PC, IW, AX

For securing cable ducts, cable conduit holders, equipment installed on the door, etc.