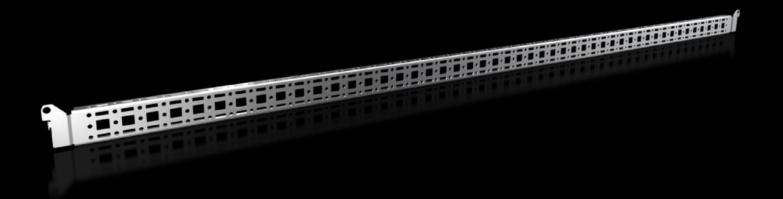

# Punched section with mounting flange, 14 x 39 mm

State: 14/09/2025 (Source: rittal.com/com-en)

## VX 8619.790 - Punched section with mounting flange, 14 x 39 mm for VX, VX SE, PC, IW, AX

For securing cable ducts, cable conduit holders, equipment installed on the door, etc.

#### **Features**

| Model No.                      | VX 8619.790                                                                                                                         |
|--------------------------------|-------------------------------------------------------------------------------------------------------------------------------------|
| Product description            | For attaching cable ducts, cable conduit holders, equipment installed on the door, etc.                                             |
| Material                       | Sheet steel                                                                                                                         |
| Surface finish                 | Zinc-plated                                                                                                                         |
| Supply includes                | Assembly parts                                                                                                                      |
| Distance between fixing points | 635 mm                                                                                                                              |
| AX installation options        | In enclosure height 760 mm, in conjunction with rail for interior installation AX                                                   |
| Assembly instruction           | For installation in AX sheet steel, only in conjunction with rail for interior installation AX                                      |
| Note                           | For installing your own components on the punched section with mounting flange, metal screws or self-tapping M5 screws are required |
| To fit                         | Enclosure type: AX<br>Suitable for width or height or depth: 760 mm                                                                 |
| Packs of                       | 4 pc(s).                                                                                                                            |