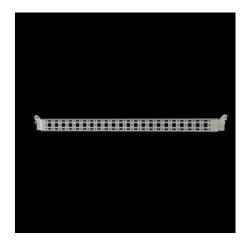

# Punched section with mounting flange, 14 x 39 mm

State: 14/09/2025 (Source: rittal.com/com-en)

## VX 8619.790 - Punched section with mounting flange, 14 x 39 mm for VX, VX SE, PC, IW, AX

For securing cable ducts, cable conduit holders, equipment installed on the door, etc.

#### **Features**

| Model No.                      | VX 8619.790                                                                                                                         |
|--------------------------------|-------------------------------------------------------------------------------------------------------------------------------------|
| Product description            | For attaching cable ducts, cable conduit holders, equipment installed on the door, etc.                                             |
| Material                       | Sheet steel                                                                                                                         |
| Surface finish                 | Zinc-plated                                                                                                                         |
| Supply includes                | Assembly parts                                                                                                                      |
| Distance between fixing points | 635 mm                                                                                                                              |
| AX installation options        | In enclosure height 760 mm, in conjunction with rail for interior installation AX                                                   |
| Assembly instruction           | For installation in AX sheet steel, only in conjunction with rail for interior installation AX                                      |
| Note                           | For installing your own components on the punched section with mounting flange, metal screws or self-tapping M5 screws are required |
| To fit                         | Enclosure type: AX<br>Suitable for width or height or depth: 760 mm                                                                 |
| Packs of                       | 4 pc(s).                                                                                                                            |