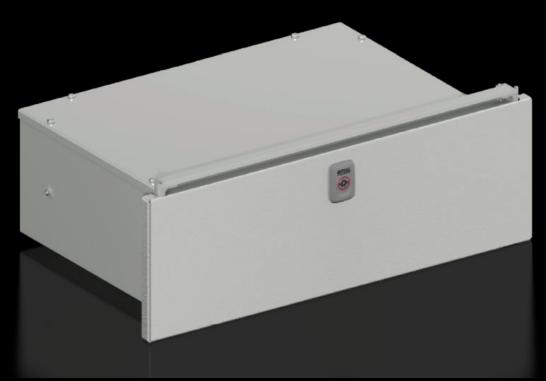

## VX 8620.520 - Drawer for keyboard and mouse for VX

For mouse and keyboard with a maximum width of 500/700 mm. A high level of protection is retained, even with the flap open.

#### **Features**

| VX 8620.520                                                                                                                 |
|-----------------------------------------------------------------------------------------------------------------------------|
| For mouse and keyboard with a maximum width of 500/700 mm. A high level of protection is retained, even with the flap open. |
| Sheet steel                                                                                                                 |
| RAL 7035                                                                                                                    |
| Drawer Flap Cross member Assembly parts                                                                                     |
| Width: 600 mm<br>Height: 200 mm<br>Depth: 340 mm                                                                            |
| IP 54                                                                                                                       |
| 1 pc(s).                                                                                                                    |
| 16.06                                                                                                                       |
| 17.34                                                                                                                       |
| 94039910                                                                                                                    |
| 4028177926875                                                                                                               |
| EC002620                                                                                                                    |
| 27189261                                                                                                                    |
|                                                                                                                             |