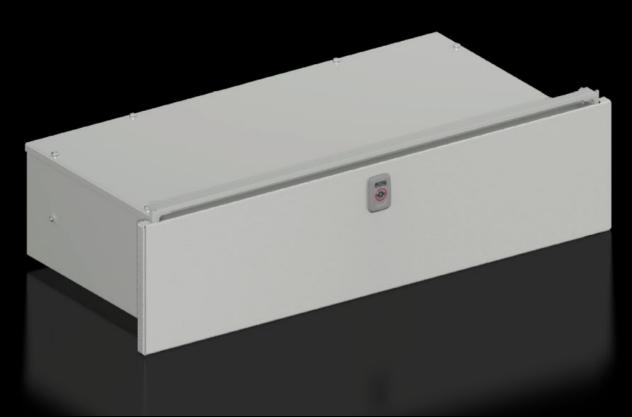

## VX 8620.521 - Drawer for keyboard and mouse for VX

For mouse and keyboard with a maximum width of 500/700 mm. A high level of protection is retained, even with the flap open.

#### **Features**

| Model No.                            | VX 8620.521                                                                                                                 |
|--------------------------------------|-----------------------------------------------------------------------------------------------------------------------------|
| Product description                  | For mouse and keyboard with a maximum width of 500/700 mm. A high level of protection is retained, even with the flap open. |
| Material                             | Sheet steel                                                                                                                 |
| Colour                               | RAL 7035                                                                                                                    |
| Supply includes                      | Drawer Flap Cross member Assembly parts                                                                                     |
| Dimensions                           | Width: 800 mm<br>Height: 200 mm<br>Depth: 340 mm                                                                            |
| IP protection category to IEC 60 529 | IP 54                                                                                                                       |
| Packs of                             | 1 pc(s).                                                                                                                    |
| Net weight                           | 20.94                                                                                                                       |
| Gross weight                         | 21.94                                                                                                                       |
| Customs tariff number                | 94039910                                                                                                                    |
| EAN                                  | 4028177926882                                                                                                               |
| ETIM 9                               | EC002620                                                                                                                    |
| ECLASS 8.0                           | 27189261                                                                                                                    |