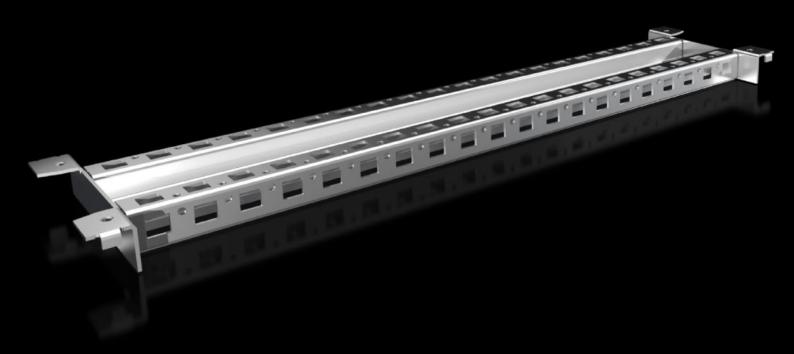

## VX 8620.901 - System divider for VX

Divides the enclosure width into two zones. For example, this allows mounting plates, cable clamp rails or swing frames from 600 mm wide enclosures to be fitted in 1200 mm wide enclosures.

## **Features**

| Model No.             | VX 8620.901                                                                                                                                                                                  |
|-----------------------|----------------------------------------------------------------------------------------------------------------------------------------------------------------------------------------------|
| Product description   | Divides the enclosure width into two zones. For example, this allows mounting plates, cable clamp rails or swing frames from 600 mm wide enclosures to be fitted in 1200 mm wide enclosures. |
| Material              | Sheet steel                                                                                                                                                                                  |
| Surface finish        | Zinc-plated                                                                                                                                                                                  |
| Supply includes       | Assembly parts                                                                                                                                                                               |
| To fit                | Depth: = 600 mm                                                                                                                                                                              |
| Packs of              | 2 pc(s).                                                                                                                                                                                     |
| Net weight            | 3                                                                                                                                                                                            |
| Gross weight          | 3.04                                                                                                                                                                                         |
| Customs tariff number | 73269098                                                                                                                                                                                     |
| EAN                   | 4028177922624                                                                                                                                                                                |
| ETIM 9                | EC002620                                                                                                                                                                                     |
| ECLASS 8.0            | 27189261                                                                                                                                                                                     |