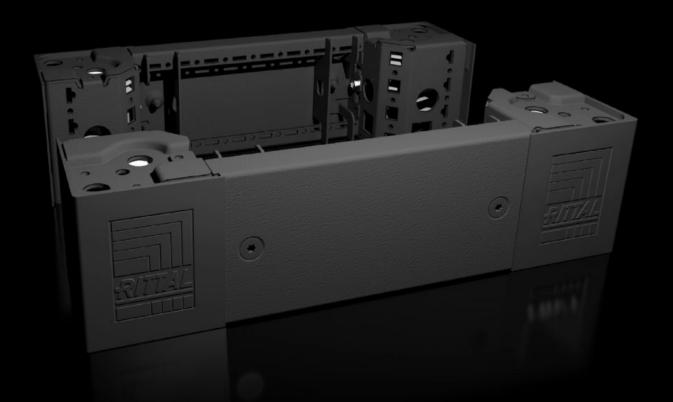

# VX 8640.001 - Base/plinth corner piece with base/plinth trim panels, front and rear, 100 mm for VX, VX IT, VX SE, TE, TS, TS IT, TP, PC, IW

Heavy-duty base/plinth corner pieces with moulded self-positioning to the enclosure, may be used with or without trim panels depending on the application. Large openings in the base/plinth corner piece for optimum access to the screw-fastening point, may be concealed with a plastic corner and baying cover.

#### Features

| Model No.           | VX 8640.001                                                                                                                                                                                                                                                                                                                              |
|---------------------|------------------------------------------------------------------------------------------------------------------------------------------------------------------------------------------------------------------------------------------------------------------------------------------------------------------------------------------|
| Product description | High-load capacity base/plinth corner pieces with moulded self-<br>positioning to the enclosure, may be used with or without trim<br>panels depending on the application. Large openings in the base/<br>plinth corner piece for optimum access to the screw-fastening point<br>may be concealed with a plastic corner and baying cover. |
| Material            | Base/plinth corner piece: Sheet steel                                                                                                                                                                                                                                                                                                    |
|                     | Base/plinth trim panel front/rear: Sheet steel                                                                                                                                                                                                                                                                                           |
|                     | Corner and baying cover: Plastic                                                                                                                                                                                                                                                                                                         |
| Colour              | RAL 9005                                                                                                                                                                                                                                                                                                                                 |
| Supply includes     | 4 base/plinth corner pieces, 100 mm high                                                                                                                                                                                                                                                                                                 |
|                     | 4 corner covers                                                                                                                                                                                                                                                                                                                          |
|                     | 1 baying cover                                                                                                                                                                                                                                                                                                                           |
|                     | 2 base/plinth trim panels, front/rear, 100 mm high                                                                                                                                                                                                                                                                                       |
|                     | Assembly parts                                                                                                                                                                                                                                                                                                                           |
| Note                | Side base/plinth trim panels finish off a base/plinth unit or provide additional stabilisation between base/plinths or enable interior configuration of the base/plinth                                                                                                                                                                  |
| Dimensions          | Height: 100 mm                                                                                                                                                                                                                                                                                                                           |
|                     |                                                                                                                                                                                                                                                                                                                                          |