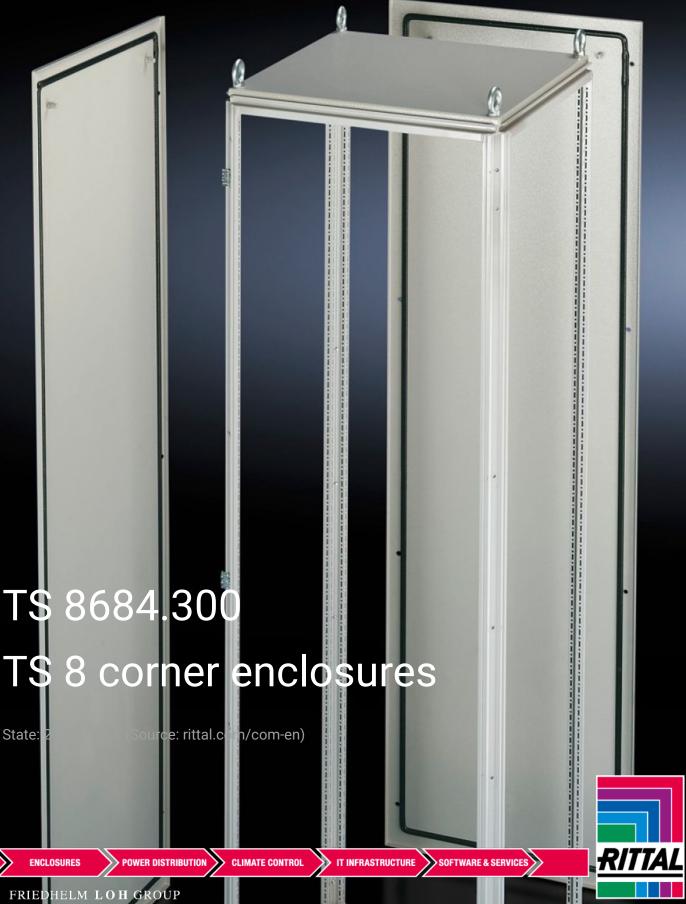

## TS 8684.300 - TS 8 corner enclosures

For corner baying of TS 8 enclosures, also with different depths.

## **Features**

| Model No.             | TS 8684.300                                                                                                                                                                                                                                                                                                                                                                                                                                                                                            |
|-----------------------|--------------------------------------------------------------------------------------------------------------------------------------------------------------------------------------------------------------------------------------------------------------------------------------------------------------------------------------------------------------------------------------------------------------------------------------------------------------------------------------------------------|
| Product description   | The corner enclosure and the supplied components will accommodate the various baying options of the TS 8 frame on all outer surfaces. Fitted with a rear panel and an asymmetrical side panel, the corner enclosure also permits the option of baying in both the width and depth. The gland plates are aligned parallel to the rear panel. In TS 8 enclosures with a square footprint, the gland plates may also be rotated through 90°. The baying system is identical to all other TS 8 enclosures. |
| Material              | Sheet steel, 1.5 mm                                                                                                                                                                                                                                                                                                                                                                                                                                                                                    |
| Surface finish        | Enclosure frame, roof, rear wall and side panel: Dipcoat-primed, powder-coated on the outside, textured paint Gland plates: Zinc-plated                                                                                                                                                                                                                                                                                                                                                                |
| Colour                | RAL 7035                                                                                                                                                                                                                                                                                                                                                                                                                                                                                               |
| Supply includes       | Enclosure frame Roof Rear wall (on the longest side) Side panel, asymmetrical Gland plates (divided in a longitudinal direction)                                                                                                                                                                                                                                                                                                                                                                       |
| Note on Model No.     | Extended delivery times.                                                                                                                                                                                                                                                                                                                                                                                                                                                                               |
| Dimensions            | Width: 600 mm<br>Height: 1,800 mm<br>Depth: 400 mm                                                                                                                                                                                                                                                                                                                                                                                                                                                     |
| Packs of              | 1 pc(s).                                                                                                                                                                                                                                                                                                                                                                                                                                                                                               |
| Net weight            | 65.206                                                                                                                                                                                                                                                                                                                                                                                                                                                                                                 |
| Gross weight          | 68.638                                                                                                                                                                                                                                                                                                                                                                                                                                                                                                 |
| Customs tariff number | 94032080                                                                                                                                                                                                                                                                                                                                                                                                                                                                                               |
| EAN                   | 4028177253148                                                                                                                                                                                                                                                                                                                                                                                                                                                                                          |