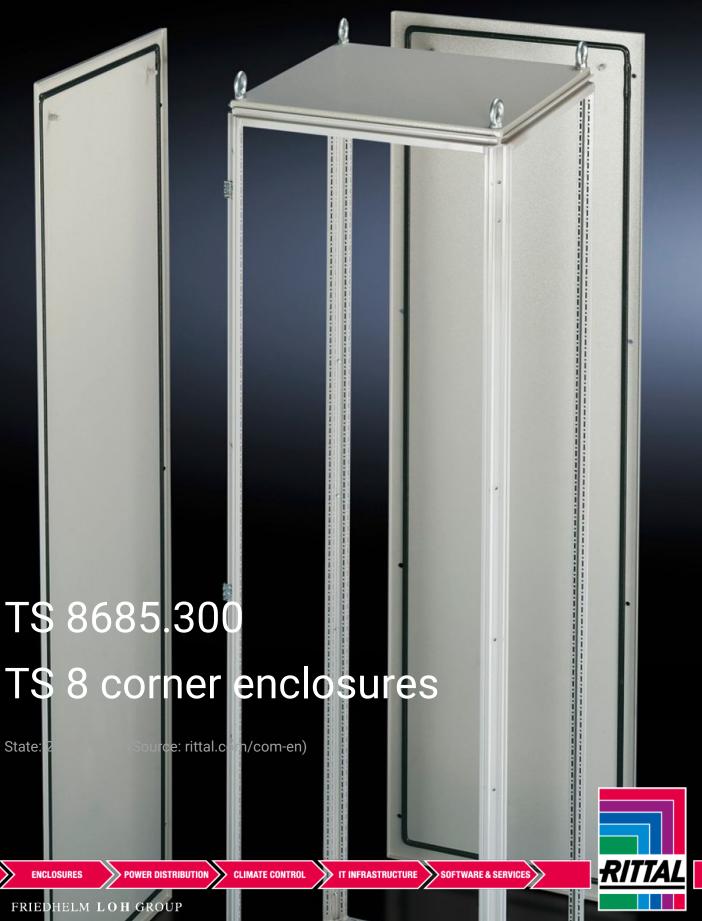

## TS 8685.300 - TS 8 corner enclosures

For corner baying of TS 8 enclosures, also with different depths.

## **Features**

| Model No.             | TS 8685.300                                                                                                                                                                                                                                                                                                                                                                                                                                                                                            |
|-----------------------|--------------------------------------------------------------------------------------------------------------------------------------------------------------------------------------------------------------------------------------------------------------------------------------------------------------------------------------------------------------------------------------------------------------------------------------------------------------------------------------------------------|
| Product description   | The corner enclosure and the supplied components will accommodate the various baying options of the TS 8 frame on all outer surfaces. Fitted with a rear panel and an asymmetrical side panel, the corner enclosure also permits the option of baying in both the width and depth. The gland plates are aligned parallel to the rear panel. In TS 8 enclosures with a square footprint, the gland plates may also be rotated through 90°. The baying system is identical to all other TS 8 enclosures. |
| Material              | Sheet steel, 1.5 mm                                                                                                                                                                                                                                                                                                                                                                                                                                                                                    |
| Surface finish        | Enclosure frame, roof, rear wall and side panel: Dipcoat-primed, powder-coated on the outside, textured paint Gland plates: Zinc-plated                                                                                                                                                                                                                                                                                                                                                                |
| Colour                | RAL 7035                                                                                                                                                                                                                                                                                                                                                                                                                                                                                               |
| Supply includes       | Enclosure frame Roof Rear wall (on the longest side) Side panel, asymmetrical Gland plates (divided in a longitudinal direction)                                                                                                                                                                                                                                                                                                                                                                       |
| Note on Model No.     | Extended delivery times.                                                                                                                                                                                                                                                                                                                                                                                                                                                                               |
| Dimensions            | Width: 600 mm<br>Height: 1,800 mm<br>Depth: 500 mm                                                                                                                                                                                                                                                                                                                                                                                                                                                     |
| Packs of              | 1 pc(s).                                                                                                                                                                                                                                                                                                                                                                                                                                                                                               |
| Net weight            | 88.1                                                                                                                                                                                                                                                                                                                                                                                                                                                                                                   |
| Gross weight          | 93.8                                                                                                                                                                                                                                                                                                                                                                                                                                                                                                   |
| Customs tariff number | 94032080                                                                                                                                                                                                                                                                                                                                                                                                                                                                                               |
| EAN                   | 4028177253155                                                                                                                                                                                                                                                                                                                                                                                                                                                                                          |