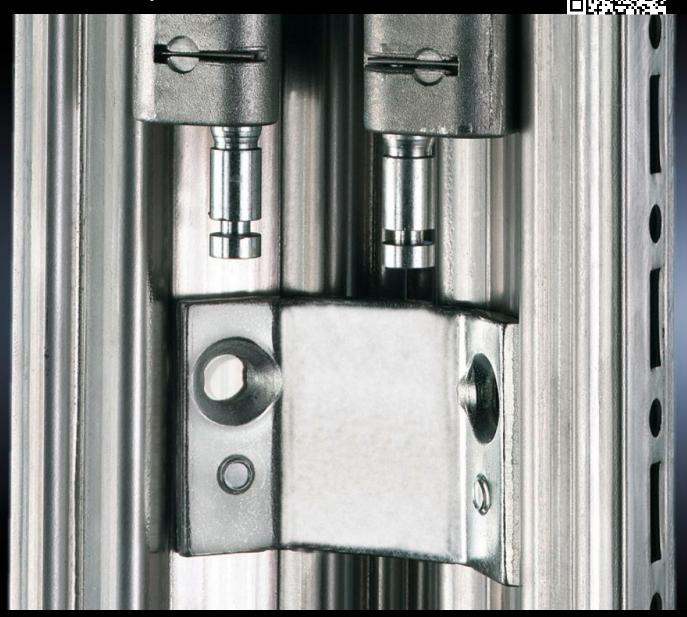

# Baying connector, external

State: 16/09/2025 (Source: rittal.com/com-en)

## TS 8700.000 - Baying connector, external for TS/TS

For mounting on the vertical enclosure sections from the outside.

#### **Features**

| Model No.             | TS 8700.000                                                                                                                         |
|-----------------------|-------------------------------------------------------------------------------------------------------------------------------------|
| Product description   | For mounting on the vertical enclosure sections. Simply position on the outside and screw-fasten either from the inside or outside. |
| Material              | Stainless steel 1.4301 (AISI 304)                                                                                                   |
| Supply includes       | Assembly parts                                                                                                                      |
| To fit                | Enclosure type: TS 8                                                                                                                |
| Packs of              | 6 pc(s).                                                                                                                            |
| Net weight            | 0.354                                                                                                                               |
| Gross weight          | 0.405                                                                                                                               |
| Customs tariff number | 73269098                                                                                                                            |
| EAN                   | 4028177300187                                                                                                                       |
| ETIM 9                | EC002622                                                                                                                            |
| ECLASS 8.0            | 27189263                                                                                                                            |