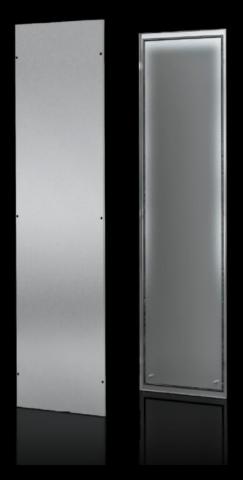

# TS 8700.060 - Side panels, screw-fastened, stainless steel for TS

Side panels, screw-fastened, stainless steel, for TS.

### **Features**

| Model No.                               | TS 8700.060                                                                                                                                                                              |
|-----------------------------------------|------------------------------------------------------------------------------------------------------------------------------------------------------------------------------------------|
| Benefits                                | Automatic potential equalisation and higher EMC protection due to enclosure panel holders with earthing insert Easy positioning with the location aid Earthing bolt with contact surface |
| Material                                | Stainless steel 1.4301 (AISI 304), 1.5 mm                                                                                                                                                |
| Surface finish                          | Brushed, grain 400                                                                                                                                                                       |
| Supply includes                         | Assembly parts                                                                                                                                                                           |
| To fit                                  | Enclosure type: TS<br>Height: = 2,000 mm<br>Depth: = 600 mm                                                                                                                              |
| IP protection category to IEC 60<br>529 | IP 55                                                                                                                                                                                    |
| Basic material                          | Stainless steel                                                                                                                                                                          |

#### Tender text

Side panel, screw-fastened, stainless steel TS Screw-fastened side panel, easy positioning on the frame with the location aid.

Automatic potential equalisation and higher EMC protection thanks to enclosure panel fasteners with contact elements.

Protection category IP 55 to IEC60529

Hinged version(optional), max. opening angle 180°.

Material: Stainless steel 1.4301 (AISI 304), 1.5 mm

Surface finish: Brushed, grain 400

for enclosure dimensions: H: 2000 mm D: 600 mm Side panel, screw-fastened, stainless steel 8700.060