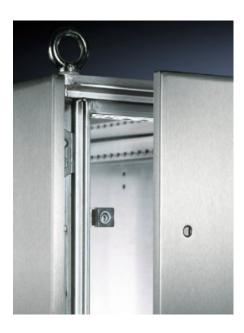

#### Tender text

Side panel, screw-fastened, stainless steel TS Screw-fastened side panel, easy positioning on the frame with the location aid.

Automatic potential equalisation and higher EMC protection thanks to enclosure panel fasteners with contact elements.

Protection category IP 55 to IEC60529

Hinged version(optional), max. opening angle 180°.

Material: Stainless steel 1.4301 (AISI 304), 1.5 mm

Surface finish: Brushed, grain 400

for enclosure dimensions: H: 2000 mm D: 600 mm Side panel, screw-fastened, stainless steel 8700.060