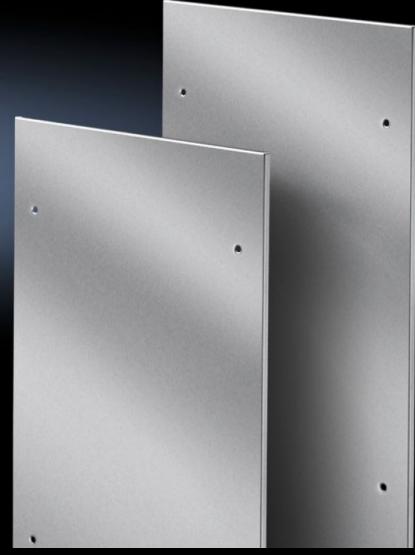

# TS 8700.840 - Side panels, screw-fastened, stainless steel for TS

Side panels, screw-fastened, stainless steel, for TS.

### **Features**

| Model No.                            | TS 8700.840                                                                                                                                                                              |
|--------------------------------------|------------------------------------------------------------------------------------------------------------------------------------------------------------------------------------------|
| Benefits                             | Automatic potential equalisation and higher EMC protection due to enclosure panel holders with earthing insert Easy positioning with the location aid Earthing bolt with contact surface |
| Material                             | Stainless steel 1.4301 (AISI 304), 1.5 mm                                                                                                                                                |
| Surface finish                       | Brushed, grain 400                                                                                                                                                                       |
| Supply includes                      | Assembly parts                                                                                                                                                                           |
| To fit                               | Enclosure type: TS<br>Height: = 1,800 mm<br>Depth: = 400 mm                                                                                                                              |
| IP protection category to IEC 60 529 | IP 55                                                                                                                                                                                    |
| Basic material                       | Stainless steel                                                                                                                                                                          |

#### Tender text

Side panel, screw-fastened, stainless steel TS Screw-fastened side panel, easy positioning on the frame with the location aid.

Automatic potential equalisation and higher EMC protection thanks to enclosure panel fasteners with contact elements.

Protection category IP 55 to IEC 60529

Hinged version (optional), max. opening angle 180°.

Material: Stainless steel 1.4301 (AISI 304), 1.5 mm

Surface finish: Brushed, grain 400

for enclosure dimensions: H: 1800 mm D: 400 mm Side panel, screw-fastened, stainless steel 8700.840