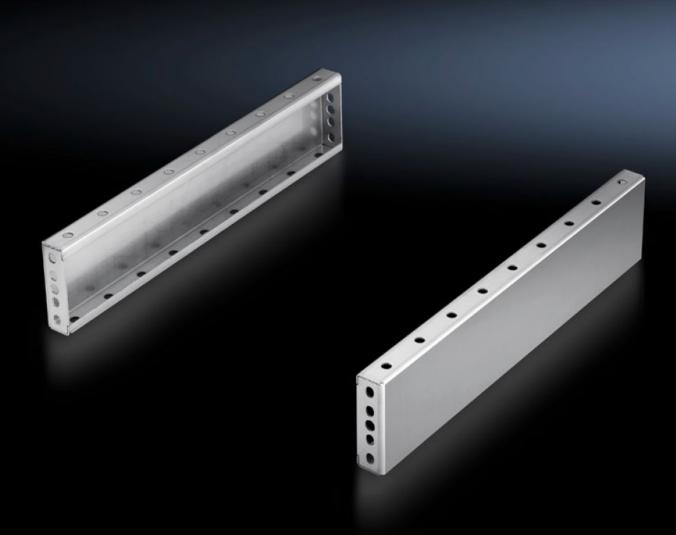

## TS 8701.040 - Base/plinth trim panels, side, 100 mm Stainless steel for base/plinth components front and rear

For mounting between the base/plinth components. At 200 mm height, two 100 mm base/plinth trims may be used. Base/plinth trims may be installed rotated through 90° in order to stabilise bayed base/plinth components.

## Features

| Model No.             | TS 8701.040                                                                                                                                                                               |
|-----------------------|-------------------------------------------------------------------------------------------------------------------------------------------------------------------------------------------|
| Product description   | For mounting between the base/plinth components. At 200 mm height, two 100 mm base/plinth trim panels may be used.                                                                        |
| Material              | Stainless steel 1.4301 (AISI 304)                                                                                                                                                         |
| Surface finish        | Brushed, grain 400                                                                                                                                                                        |
| Supply includes       | 2 base/plinth trim panels<br>Assembly parts                                                                                                                                               |
| Assembly instruction  | Base/plinth trim panels, side, 100 mm, may be installed rotated<br>through 90° to stabilise bayed base/plinth components. The base/<br>plinth baying bracket is required for this purpose |
| Dimensions            | Height: 100 mm                                                                                                                                                                            |
| To fit                | Enclosure type: TS: = 400 mm                                                                                                                                                              |
| Packs of              | 2 pc(s).                                                                                                                                                                                  |
| Net weight            | 1.4                                                                                                                                                                                       |
| Gross weight          | 1.68                                                                                                                                                                                      |
| Customs tariff number | 94039910                                                                                                                                                                                  |
| EAN                   | 4028177300088                                                                                                                                                                             |
| ETIM 9                | EC000721                                                                                                                                                                                  |
| ECLASS 8.0            | 27182003                                                                                                                                                                                  |
|                       |                                                                                                                                                                                           |