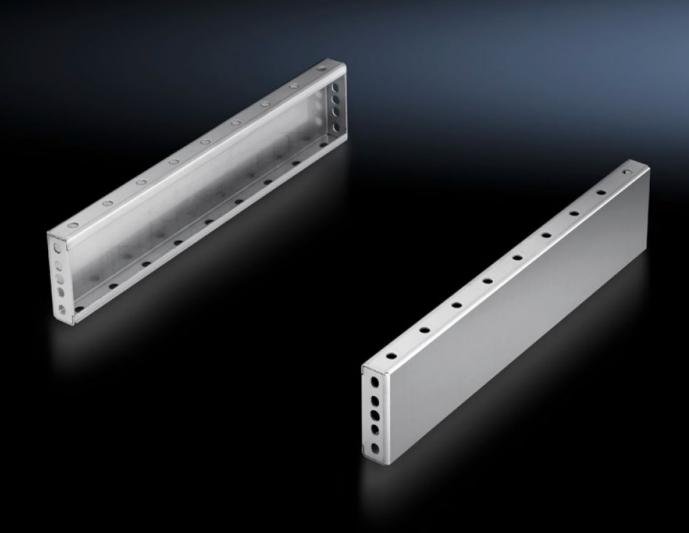

## TS 8701.060 - Base/plinth trim panels, side, 100 mm Stainless steel for base/plinth components front and rear

For mounting between the base/plinth components. At 200 mm height, two 100 mm base/plinth trims may be used. Base/plinth trims may be installed rotated through 90° in order to stabilise bayed base/plinth components.

## **Features**

| Model No.             | TS 8701.060                                                                                                                                                                        |
|-----------------------|------------------------------------------------------------------------------------------------------------------------------------------------------------------------------------|
| Product description   | For mounting between the base/plinth components. At 200 mm height, two 100 mm base/plinth trim panels may be used.                                                                 |
| Material              | Stainless steel 1.4301 (AISI 304)                                                                                                                                                  |
| Surface finish        | Brushed, grain 400                                                                                                                                                                 |
| Supply includes       | 2 base/plinth trim panels<br>Assembly parts                                                                                                                                        |
| Assembly instruction  | Base/plinth trim panels, side, 100 mm, may be installed rotated through 90° to stabilise bayed base/plinth components. The base/plinth baying bracket is required for this purpose |
| Dimensions            | Height: 100 mm                                                                                                                                                                     |
| To fit                | Enclosure type: TS: = 600 mm                                                                                                                                                       |
| Packs of              | 2 pc(s).                                                                                                                                                                           |
| Net weight            | 2.572                                                                                                                                                                              |
| Gross weight          | 2.8                                                                                                                                                                                |
| Customs tariff number | 94039910                                                                                                                                                                           |
| EAN                   | 4028177300064                                                                                                                                                                      |
| ETIM 9                | EC000721                                                                                                                                                                           |
| ECLASS 8.0            | 27182003                                                                                                                                                                           |
|                       |                                                                                                                                                                                    |