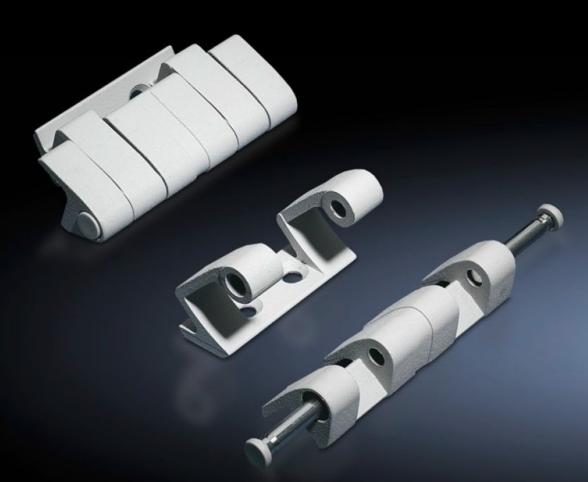

## SZ 8701.180 180° hinge

State: 15/05/2025 (Source: rittal.com/com-en)

POWER DISTRIBUTION >> CLIMATE CONTROL

IT INFRASTRUCTURE SOFTWARE & SERVICES

FRIEDHELM LOH GROUP

ENCLOSURES

## SZ 8701.180 - 180° hinge

To extend the door opening angle to 180°

## Features

| Model No.                 | SZ 8701.180                                                                                                                      |
|---------------------------|----------------------------------------------------------------------------------------------------------------------------------|
| Material                  | Die-cast zinc                                                                                                                    |
| Colour                    | Matt nickel-plated                                                                                                               |
| Supply includes           | Assembly parts                                                                                                                   |
| Door opening angle        | 180°                                                                                                                             |
| Note                      | The protection category of the enclosure may be reduced.<br>The doors must be hinged on the same side when enclosures are bayed. |
| Suitable for door variant | Sheet steel door<br>Stainless steel door                                                                                         |
| To fit enclosure type     | TS<br>VX SE                                                                                                                      |
| Packs of                  | 4 pc(s).                                                                                                                         |
| Net weight                | 0.92                                                                                                                             |
| Gross weight              | 0.964                                                                                                                            |
| Customs tariff number     | 83021000                                                                                                                         |
| EAN                       | 4028177300057                                                                                                                    |
| ETIM 9                    | EC001167                                                                                                                         |
|                           |                                                                                                                                  |