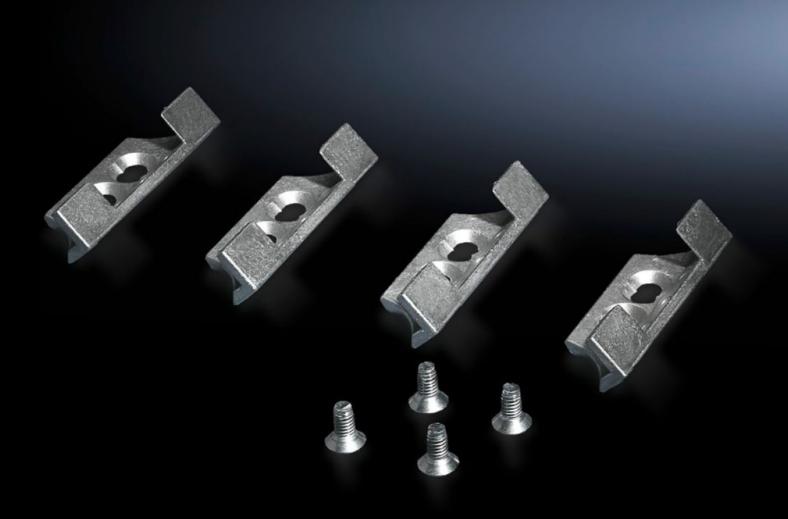

## TS 8800.040 - Lock components for TS, TS IT, VX SE

For retrofitting a glazed door or sheet steel door in place of a rear panel.

## **Features**

| Model No.             | TS 8800.040                                                                  |
|-----------------------|------------------------------------------------------------------------------|
| Product description   | For retrofitting a glazed door or sheet steel door in place of a rear panel. |
| Material              | Die-cast zinc                                                                |
| Supply includes       | Assembly screws                                                              |
| Packs of              | 4 pc(s).                                                                     |
| Net weight            | 0.1                                                                          |
| Gross weight          | 0.14                                                                         |
| Customs tariff number | 73182900                                                                     |
| EAN                   | 4028177212442                                                                |
| E-Number Sweden       | E3404326                                                                     |
| ETIM 9                | EC002625                                                                     |
| ECLASS 8.0            | 27189234                                                                     |