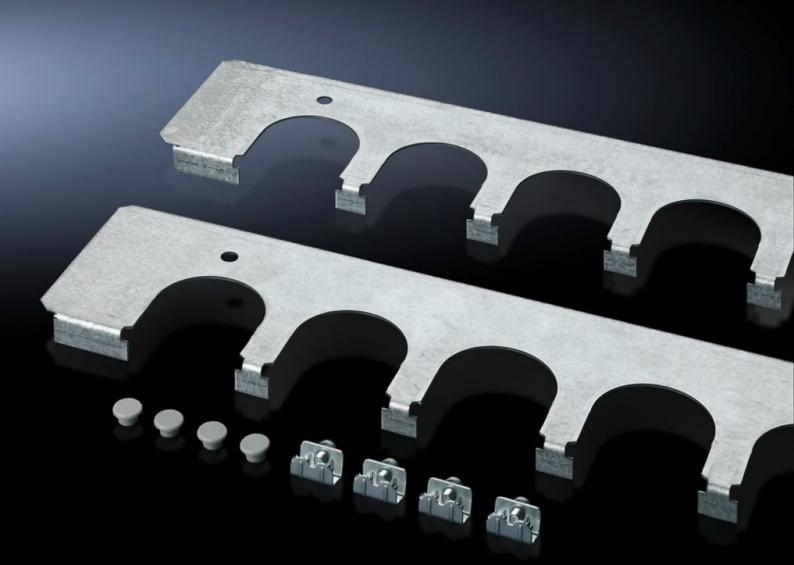

## SZ 8800.080 - Cable entry plates for installation in TS, SE and PC enclosures

Secure cable routing in conjunction with cable entry grommets, connector grommets. Fitted instead of standard gland plates.

## **Features**

| Model No.             | SZ 8800.080                                                                                                                                                                                                                               |
|-----------------------|-------------------------------------------------------------------------------------------------------------------------------------------------------------------------------------------------------------------------------------------|
| Product description   | Secure cable routing in conjunction with cable entry grommets, connector grommets. Fitted instead of standard gland plates.                                                                                                               |
| Benefits              | Particularly well-suited to cables with different cross-sections Thanks to the enclosure symmetry, where dimensions permit, cable entry plates may also be inserted in the enclosure depth, right and left, analogous to the gland plates |
| Material              | Sheet steel                                                                                                                                                                                                                               |
| Surface finish        | Zinc-plated                                                                                                                                                                                                                               |
| Supply includes       | Assembly parts                                                                                                                                                                                                                            |
| Number of cut-outs    | 8                                                                                                                                                                                                                                         |
| To fit                | Enclosure type: TS: = 800 mm Enclosure type: SE Enclosure type: PC                                                                                                                                                                        |
| Packs of              | 2 pc(s).                                                                                                                                                                                                                                  |
| Net weight            | 1.228                                                                                                                                                                                                                                     |
| Gross weight          | 1.46                                                                                                                                                                                                                                      |
| Customs tariff number | 73269098                                                                                                                                                                                                                                  |
| EAN                   | 4028177212473                                                                                                                                                                                                                             |
| ETIM 9                | EC002620                                                                                                                                                                                                                                  |
| ECLASS 8.0            | 27189261                                                                                                                                                                                                                                  |
|                       |                                                                                                                                                                                                                                           |