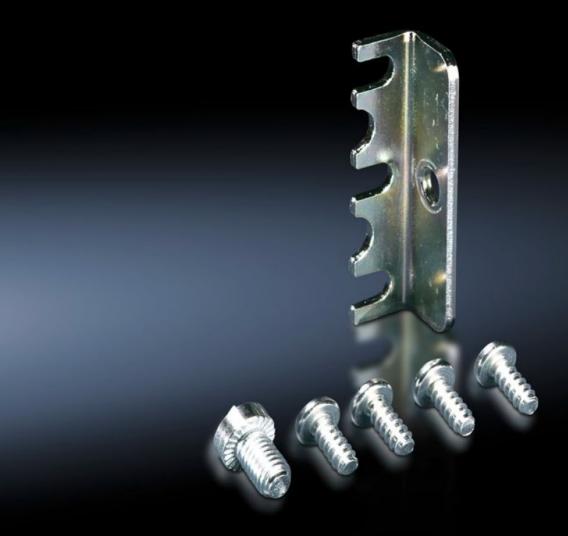

### TS 8800.090 - Mounting plate attachment for TS, VX SE

For additional clamping and to reduce potential vibration of the mounting plate. Select according to mounting position, installation type and enclosure.

#### **Features**

| Model No.             | TS 8800.090                                                                                                                                              |  |
|-----------------------|----------------------------------------------------------------------------------------------------------------------------------------------------------|--|
| Product description   | For additional clamping and to reduce potential vibration of the mounting plate. Select according to mounting position, installation type and enclosure. |  |
| Benefits              | No impairment to the mounting surface. May optionally used for attachment or screw fastening.                                                            |  |
| Material              | Sheet steel                                                                                                                                              |  |
| Surface finish        | Zinc-plated                                                                                                                                              |  |
| Supply includes       | Assembly parts                                                                                                                                           |  |
| Installation options  | Side<br>Rear, flush with enclosure frame<br>Set forward on a 25 mm pitch pattern                                                                         |  |
| To fit                | Enclosure type: TS 8<br>SE                                                                                                                               |  |
| Packs of              | 10 pc(s).                                                                                                                                                |  |
| Net weight            | 0.42                                                                                                                                                     |  |
| Gross weight          | 0.55                                                                                                                                                     |  |
| Customs tariff number | 73269098                                                                                                                                                 |  |
| EAN                   | 4028177232716                                                                                                                                            |  |
|                       |                                                                                                                                                          |  |