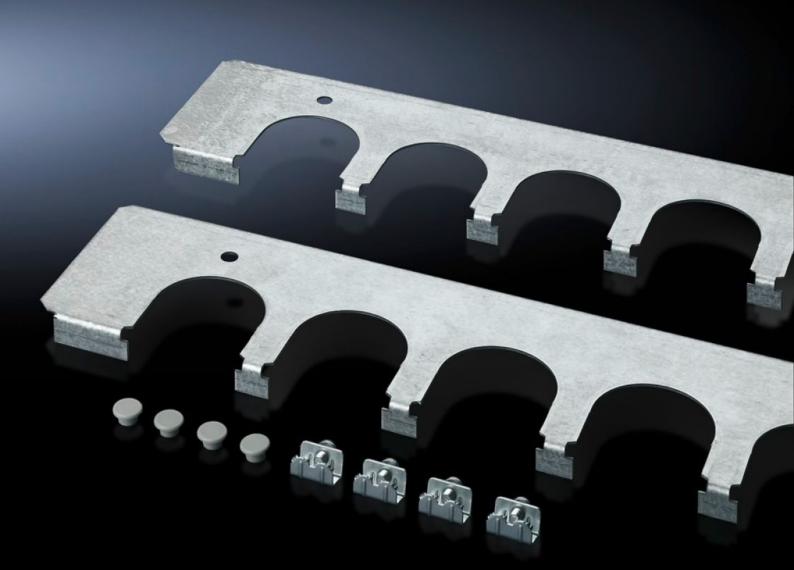

## SZ 8800.120 - Cable entry plates for installation in TS, SE and PC enclosures

Secure cable routing in conjunction with cable entry grommets, connector grommets. Fitted instead of standard gland plates.

## **Features**

| Model No.             | SZ 8800.120                                                                                                                                                                                                                               |
|-----------------------|-------------------------------------------------------------------------------------------------------------------------------------------------------------------------------------------------------------------------------------------|
| Product description   | Secure cable routing in conjunction with cable entry grommets, connector grommets. Fitted instead of standard gland plates.                                                                                                               |
| Benefits              | Particularly well-suited to cables with different cross-sections Thanks to the enclosure symmetry, where dimensions permit, cable entry plates may also be inserted in the enclosure depth, right and left, analogous to the gland plates |
| Material              | Sheet steel                                                                                                                                                                                                                               |
| Surface finish        | Zinc-plated                                                                                                                                                                                                                               |
| Supply includes       | Assembly parts                                                                                                                                                                                                                            |
| Number of cut-outs    | 6                                                                                                                                                                                                                                         |
| To fit                | Enclosure type: TS: = 1,200 mm<br>Enclosure type: SE                                                                                                                                                                                      |
| Packs of              | 4 pc(s).                                                                                                                                                                                                                                  |
| Net weight            | 1.976                                                                                                                                                                                                                                     |
| Gross weight          | 2.174                                                                                                                                                                                                                                     |
| Customs tariff number | 73269098                                                                                                                                                                                                                                  |
| EAN                   | 4028177212497                                                                                                                                                                                                                             |
| ETIM 9                | EC002620                                                                                                                                                                                                                                  |
| ECLASS 8.0            | 27189261                                                                                                                                                                                                                                  |
|                       |                                                                                                                                                                                                                                           |