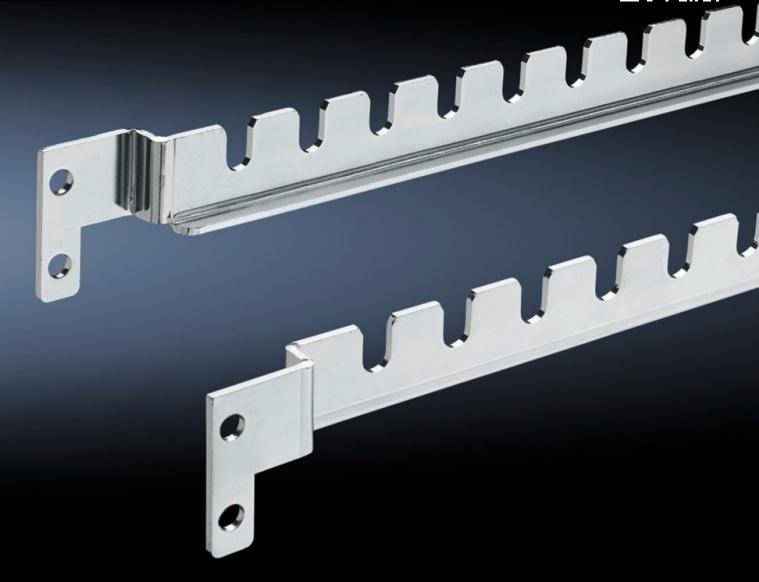

## TS 8800.150 TS adaptor for wiring systems

State: 08/06/2025 (Source: rittal.com/com-en)

TS 8800.150 - TS adaptor for wiring systems Adaptor rail for the Lütze LSC wiring system.