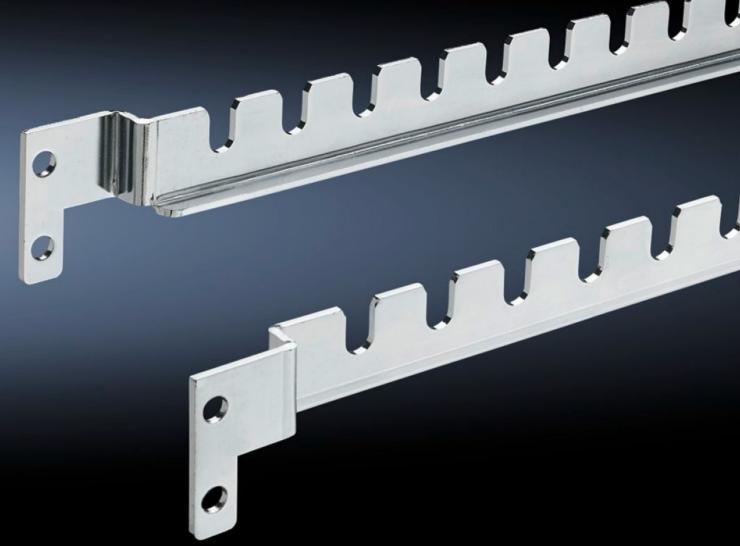

## TS 8800.160 - TS adaptor for wiring systems Adaptor rail for the Lütze LSC wiring system.

## **Features**

| Model No.             | TS 8800.160                                                            |
|-----------------------|------------------------------------------------------------------------|
| Supply includes       | 6 adaptor rails                                                        |
|                       | 24 spring lock washers,                                                |
|                       | 24 screws 5.5 x 13 mm                                                  |
| Note                  | Mounting parts for the LCS wiring system not included with the supply. |
| To fit enclosure type | TS 8                                                                   |
| Packs of              | 6 pc(s).                                                               |
| Net weight            | 1.8                                                                    |
| Gross weight          | 2.041                                                                  |
| Customs tariff number | 73269098                                                               |
| EAN                   | 4028177212534                                                          |
| ETIM 9                | EC002625                                                               |
| ECLASS 8.0            | 27189234                                                               |
|                       |                                                                        |