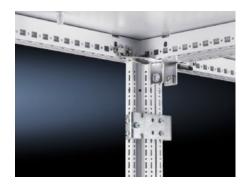

## TS 8800.170 - Baying clamp, horizontal for back-to-back mounting

For back-to-back mounting and in situ assembly of enclosures with mounting plate in the rearmost installation position.

## **Features**

| Model No.             | TS 8800.170                                                                                              |
|-----------------------|----------------------------------------------------------------------------------------------------------|
| Product description   | Two-piece, for in situ assembly of enclosures with mounting plate in the rearmost installation position. |
| Material              | Sheet steel                                                                                              |
| Surface finish        | Zinc-plated                                                                                              |
| Supply includes       | Assembly parts                                                                                           |
| Packs of              | 4 pc(s).                                                                                                 |
| Net weight            | 1                                                                                                        |
| Gross weight          | 1.052                                                                                                    |
| Customs tariff number | 73269098                                                                                                 |
| EAN                   | 4028177317239                                                                                            |
| ETIM 9                | EC002622                                                                                                 |
| ECLASS 8.0            | 27189263                                                                                                 |