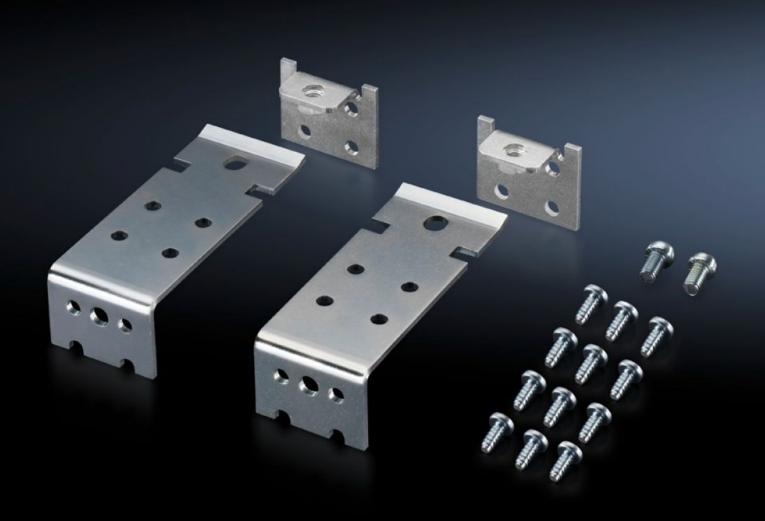

## TS 8800.170 - Baying clamp, horizontal for back-to-back mounting

For back-to-back mounting and in situ assembly of enclosures with mounting plate in the rearmost installation position.

## **Features**

| Model No.             | TS 8800.170                                                                                              |
|-----------------------|----------------------------------------------------------------------------------------------------------|
| Product description   | Two-piece, for in situ assembly of enclosures with mounting plate in the rearmost installation position. |
| Material              | Sheet steel                                                                                              |
| Surface finish        | Zinc-plated                                                                                              |
| Supply includes       | Assembly parts                                                                                           |
| Packs of              | 4 pc(s).                                                                                                 |
| Net weight            | 1                                                                                                        |
| Gross weight          | 1.052                                                                                                    |
| Customs tariff number | 73269098                                                                                                 |
| EAN                   | 4028177317239                                                                                            |
| ETIM 9                | EC002622                                                                                                 |
| ECLASS 8.0            | 27189263                                                                                                 |