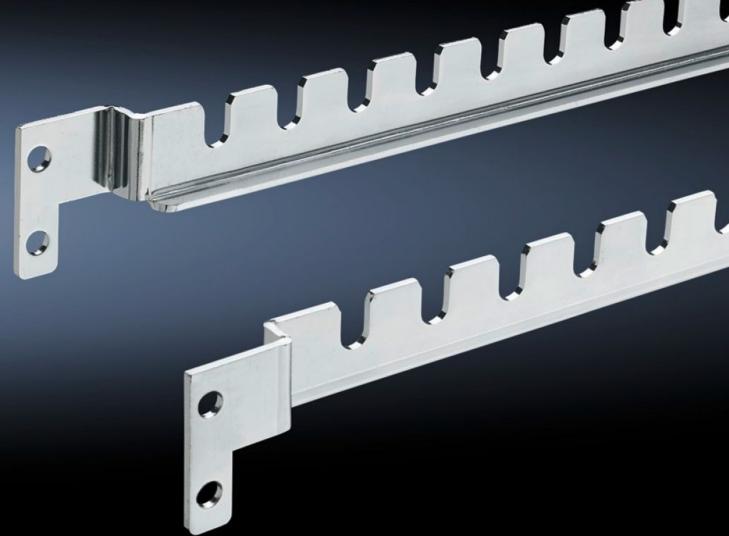

## TS 8800.180 TS adaptor for wiring systems

State: 06/07/2025 (Source: rittal.com/com-en)

TS 8800.180 - TS adaptor for wiring systems Adaptor rail for the Lütze LSC wiring system.