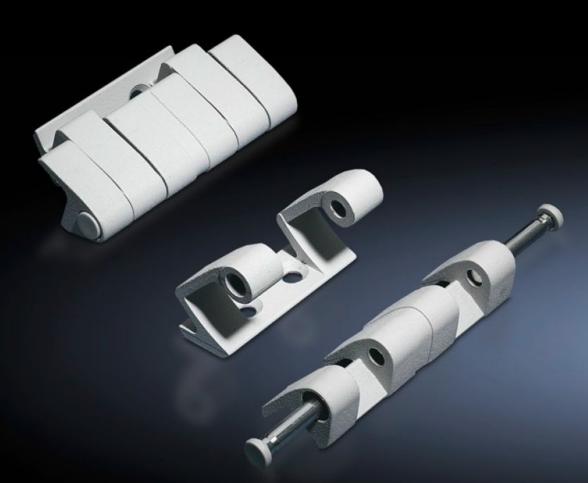

Faster – better – everywhere.





## SZ 8800.190 180° hinge

State: 27/07/2025 (Source: rittal.com/com-en)



POWER DISTRIBUTION >> CLIMATE CONTROL

IT INFRASTRUCTURE SOFTWARE & SERVICES

FRIEDHELM LOH GROUP

ENCLOSURES

## SZ 8800.190 - 180° hinge

To extend the door opening angle to 180°

## Features

| Model No.                 | SZ 8800.190                                                                                                                      |
|---------------------------|----------------------------------------------------------------------------------------------------------------------------------|
| Material                  | Die-cast zinc                                                                                                                    |
| Colour                    | RAL 7035