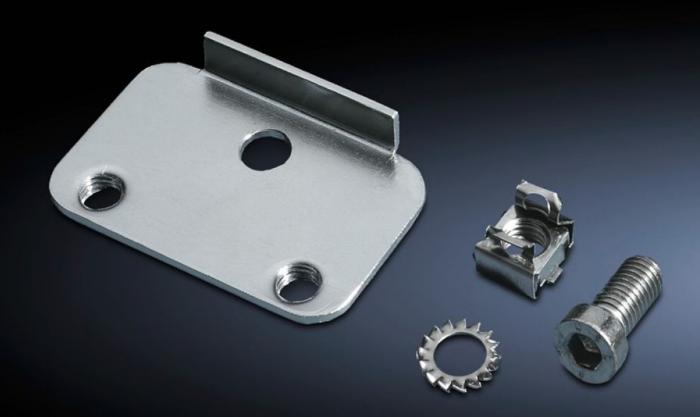

## TS 8800.220 - Base/plinth adaptor for levelling feet

Connection component for fastening M12 levelling feet to the TS base/plinth.

## Features

| Model No.             | TS 8800.220                                                                  |
|-----------------------|------------------------------------------------------------------------------|
| Product description   | Connection component for fastening M12 levelling feet to the TS base/plinth. |
| Material              | Sheet steel                                                                  |
| Surface finish        | Zinc-plated                                                                  |
| To fit Model No.      | 4612.000<br>7493.000                                                         |
| Packs of              | 4 pc(s).                                                                     |
| Net weight            | 0.592                                                                        |
| Gross weight          | 0.696                                                                        |
| Customs tariff number | 73269098                                                                     |
| EAN                   | 4028177212596                                                                |
| ECLASS 8.0            | 27182003                                                                     |
|                       |                                                                              |