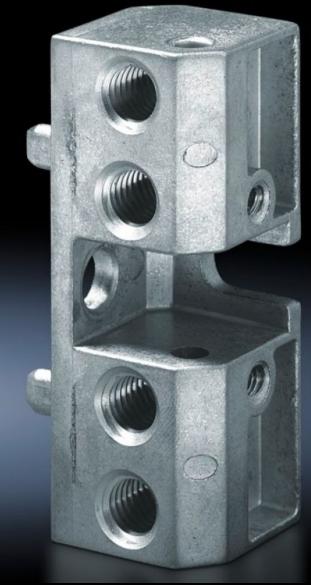

## TS 8800.310 - TS assembly block

## Features

| Model No.             | TS 8800.310                                                                                              |
|-----------------------|----------------------------------------------------------------------------------------------------------|
| Product description   | Installation in the vertical TS, SE enclosure sections for mounting PS-compatible individual components. |
| Material              | Die-cast zinc                                                                                            |
| Supply includes       | Assembly screws                                                                                          |
| Packs of              | 4 pc(s).                                                                                                 |
| Net weight            | 0.42                                                                                                     |
| Gross weight          | 0.443                                                                                                    |
| Customs tariff number | 94039910                                                                                                 |
| EAN                   | 4028177212688                                                                                            |
| ETIM 9                | EC002625                                                                                                 |
| ECLASS 8.0            | 27189234                                                                                                 |