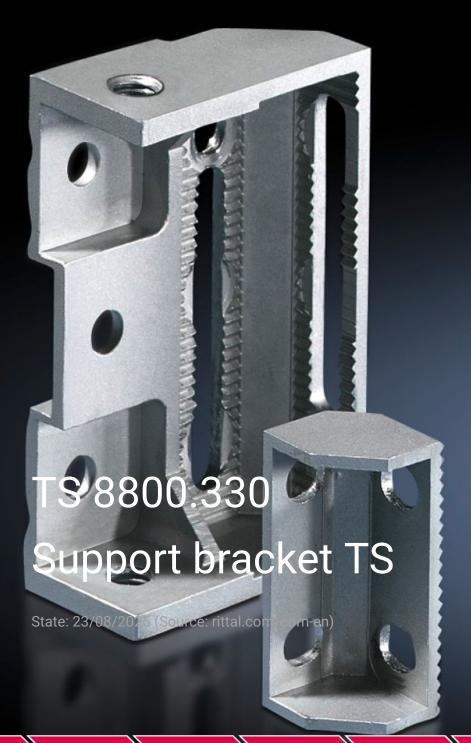

## TS 8800.330 - Support bracket TS

For the attachment of punched sections without mounting flange  $23 \times 73$  mm or punched rails  $23 \times 23$  mm.

## **Features**

| Model No.             | TS 8800.330                                                                                                                             |
|-----------------------|-----------------------------------------------------------------------------------------------------------------------------------------|
| Product description   | For the attachment of punched sections without mounting flange 23 x 73 mm or punched rails 23 x 23 mm.                                  |
| Material              | Die-cast zinc                                                                                                                           |
| Supply includes       | 1 set = 1 support bracket, 1 stay, 3 metal screws 5.5 x 13 mm                                                                           |
| Installation options  | On the vertical TS enclosure section (25 mm pitch pattern, 2 mm increments) On the horizontal VX SE enclosure section, top in the width |
| To fit enclosure type | TS<br>VX SE                                                                                                                             |
| Packs of              | 6 pc(s).                                                                                                                                |
| Net weight            | 0.93                                                                                                                                    |
| Gross weight          | 1.12                                                                                                                                    |
| Customs tariff number | 73182900                                                                                                                                |
| EAN                   | 4028177230958                                                                                                                           |
| ETIM 9                | EC002625                                                                                                                                |
| ECLASS 8.0            | 27189234                                                                                                                                |