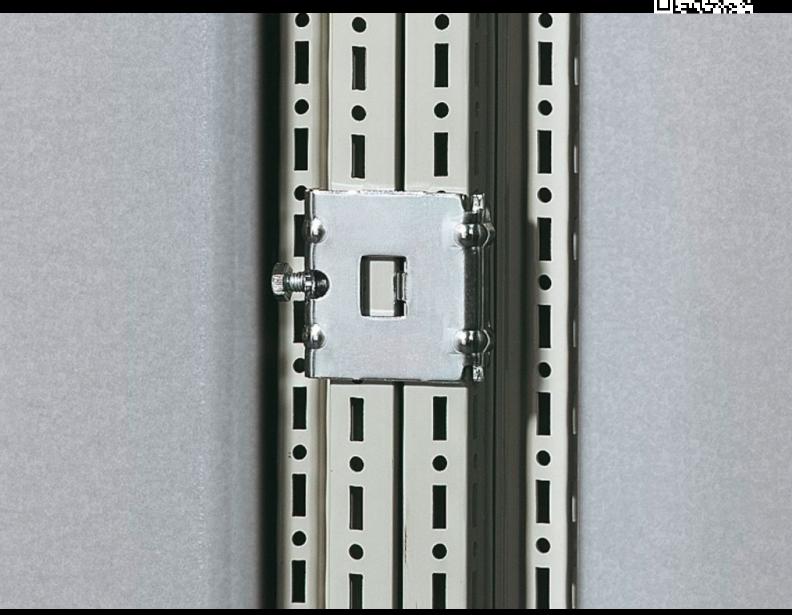

## TS 8800.410 - Baying clamp, vertical for TS/TS

For mounting on the vertical sections of two TS enclosures.

## **Features**

| Model No.             | TS 8800.410                                      |
|-----------------------|--------------------------------------------------|
| Product description   | For mounting on the vertical enclosure sections. |
| Material              | Sheet steel                                      |
| Surface finish        | Zinc-plated                                      |
| Supply includes       | Assembly parts                                   |
| To fit                | Enclosure type: TS 8                             |
| Packs of              | 6 pc(s).                                         |
| Net weight            | 0.51                                             |
| Gross weight          | 0.522                                            |
| Customs tariff number | 83024900                                         |
| EAN                   | 4028177212701                                    |
| E-Number Sweden       | E7239685                                         |
| ETIM 9                | EC002622                                         |
| ECLASS 8.0            | 27189263                                         |